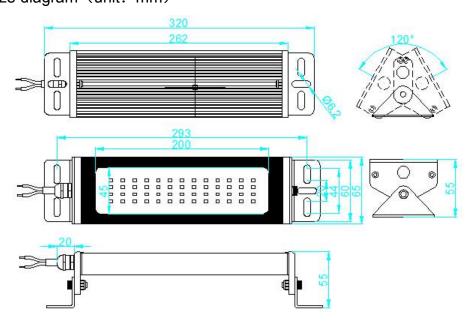

---|
| of lightin      | Voltage      | Temperature | Lamp cover                             | Cable connector        | number   |
|                 | 1-DC24V      |             |                                        |                        |          |
| LED POWER 042   | 2-AC24V      | 3-3000K     | 1-Transparent glass<br>2-Frosted glass | 1-Nylon connector      |          |
|                 | 3-AC110-220V | 4-4000K     |                                        | 2-Metal connector      | 5165     |
|                 | 4- AC110V    | 6-6500K     |                                        | 3-Soft cable connector |          |
|                 | 5- AC220V    |             |                                        |                        |          |

### 4. Setup size diagram (unit: mm)