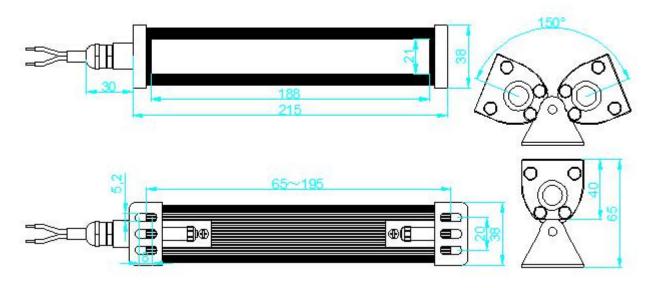

#### 2. Details

Series: LED Strip Industries lamp Model: LED POWER 050A16125165

Input Voltage: DC 24V Power: 10W
LED Source: SMD2835 LED Lumen: 1150lm
IP Rating: IP67 Height: 65mm
Width: 38mm Length: 215mm

Working area Temperature:  $-15^{\circ}$ C  $\sim$ 50 °C Lamp Cover: Tempering Glass

Cable standard: M12 meter connector, HoleΦ3-6.5mm

3. Lighting Serial number regulation

| Main model name | Voltage      | Color       | Lamp cover                             | Cable connector        | Customer |
|-----------------|--------------|-------------|----------------------------------------|------------------------|----------|
| of lightin      | ranago       | Temperature | 241119 00101                           |                        | number   |
|                 | 1-DC24V      |             |                                        |                        |          |
| LED POWER 050A  | 2-AC24V      | 3-3000K     | 1-Transparent glass<br>2-Frosted glass | 1-Nylon connector      |          |
|                 | 3-AC110-220V | 4-4000K     |                                        | 2-Metal connector      | 5165     |
|                 | 4-AC110V     | 6-6500K     |                                        | 3-Soft cable connector |          |
|                 | 5-AC220V     |             |                                        |                        |          |

## 4. Setup Structure (unit: mm)