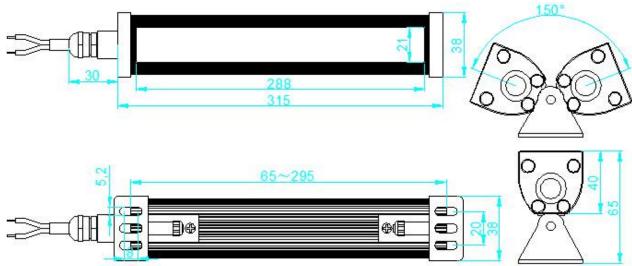

## 2. Details

Series: LED Strip Industries lamp Input Voltage: AC 110-220V LED Source: SMD2835 LED IP Rating: IP67 Width: 38mm Working area Temperature: -15  $^\circ C \sim$  50  $^\circ C$  Model: LED POWER 051A36125165 Power: 12W Lumen: 1440lm Height: 65mm Length: 315mm Lamp Cover: Tempering Glass

Cable standard: M12 meter connector, Hole \$43-6.5mm

4. Setup Structure (unit: mm)

CE RoHS