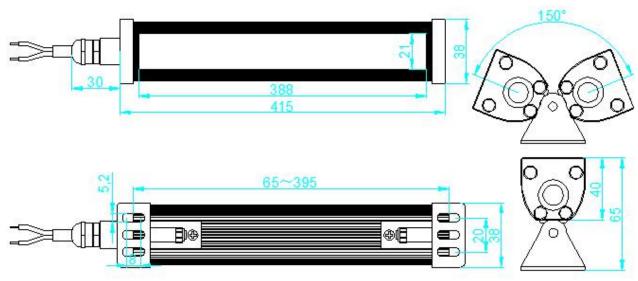

## 2. Details

Series: LED Strip Industries lamp Input Voltage: DC 24V LED Source: SMD2835 LED IP Rating: IP67 Width: 38mm Working area Temperature: -15°C ~50°C Model: LED POWER 052A16225165 Power: 15W Lumen: 1728lm Height: 65mm Length: 415mm Lamp Cover: Tempering Glass

Cable standard: M12 meter connector, Hole \$43-6.5mm

4. Setup Structure (unit: mm)

CE RoHS