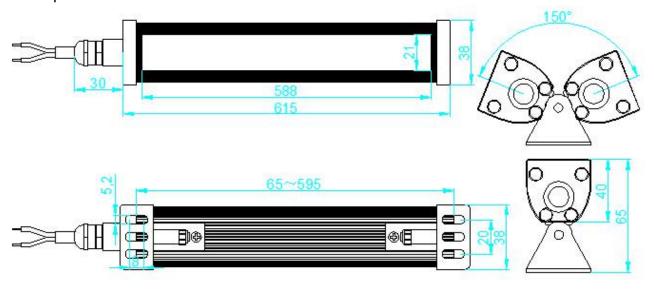

### 2. Details

Series: LED Strip Industries lamp Model: LED POWER 053A36225165

Input Voltage: AC 110-220V Power: 24W
LED Source: SMD2835 LED Lumen: 2880lm
IP Rating: IP67 Height: 65mm
Width: 38mm Length: 615mm

Working area Temperature:  $-15^{\circ}$ C  $\sim$ 50 °C Lamp Cover: Tempering Glass

Cable standard: M12 meter connector, HoleΦ3-6.5mm

3. Lighting Serial number regulation

| Main model name of lightin | Voltage                                         | Color<br>Temperature          | Lamp cover                             | Cable connector                                            | Customer number |
|----------------------------|-------------------------------------------------|-------------------------------|----------------------------------------|------------------------------------------------------------|-----------------|
| Of lightin                 | 1-DC24V                                         | Temperature                   |                                        |                                                            | Hullibel        |
| LED POWER 053A             | 2-AC24V<br>3-AC110-220V<br>4-AC110V<br>5-AC220V | 3-3000K<br>4-4000K<br>6-6500K | 1-Transparent glass<br>2-Frosted glass | 1-Nylon connector 2-Metal connector 3-Soft cable connector | 5165            |

## 4. Setup Structure (unit: mm)