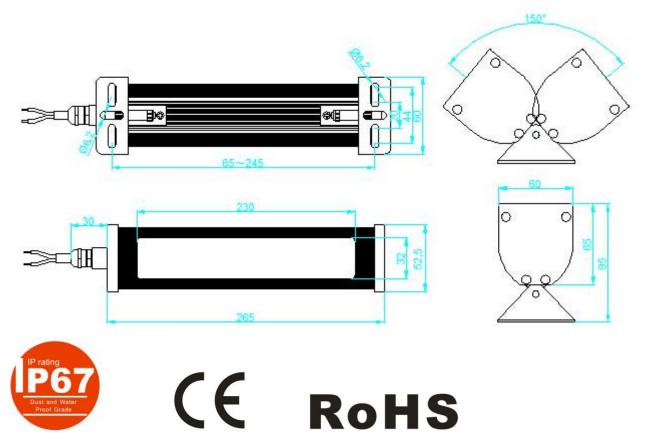

2. Details

Series: LED Strip Industries lamp Input Voltage: DC 24V LED Source: SMD2835 LED IP Rating: IP67 Width: 60mm Working area Temperature: -15℃~50℃

Model: LED POWER 06016225165 Power: 12W Lumen: 1440lm Height: 95mm Length: 265mm Lamp Cover: Tempering Glass

Cable standard: M12 meter connector, Hole \$43-6.5mm

3. Lighting Serial number regulation

| Main model name<br>of lightin | Voltage                                                      | Color<br>Temperature          | Lamp cover                             | Cable connector                                                  | Customer<br>number |
|-------------------------------|--------------------------------------------------------------|-------------------------------|----------------------------------------|------------------------------------------------------------------|--------------------|
| LED POWER 060                 | 1-DC24V<br>2-AC24V<br>3-AC110-220V<br>4- AC110V<br>5- AC220V | 3-3000K<br>4-4000K<br>6-6500K | 1-Transparent glass<br>2-Frosted glass | 1-Nylon connector<br>2-Metal connector<br>3-Soft cable connector | 5165               |

4. Setup Structure (unit: mm)