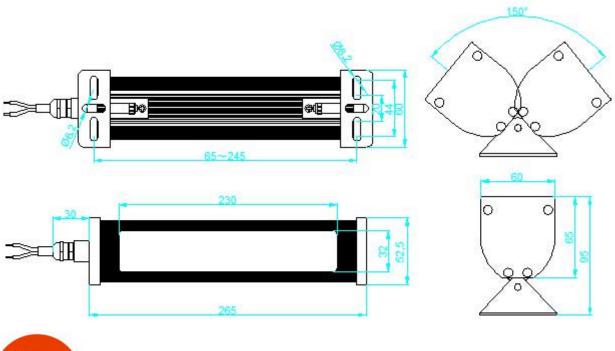

#### 2. Details

Series: LED Strip Industries lamp Model: LED POWER 06036225165

Input Voltage: AC 110-220V Power: 12W
LED Source: SMD2835 LED Lumen: 1440lm
IP Rating: IP67 Height: 95mm
Width: 60mm Length: 265mm

Working area Temperature:  $-15^{\circ}$ C  $\sim$ 50 °C Lamp Cover: Tempering Glass

Cable standard: M12 meter connector, HoleΦ3-6.5mm

3. Lighting Serial number regulation

| Main model name | Voltage      | Color       | Lamp cover                             | Cable connector        | Customer |
|-----------------|--------------|-------------|----------------------------------------|------------------------|----------|
| of lightin      | Voltage      | Temperature | Lamp cover                             | Cable Connector        | number   |
|                 | 1-DC24V      |             |                                        |                        |          |
| LED POWER 060   | 2-AC24V      | 3-3000K     | 1-Transparent glass<br>2-Frosted glass | 1-Nylon connector      |          |
|                 | 3-AC110-220V | 4-4000K     |                                        | 2-Metal connector      | 5165     |
|                 | 4- AC110V    | 6-6500K     |                                        | 3-Soft cable connector |          |
|                 | 5- AC220V    |             |                                        |                        |          |

## 4. Setup Structure (unit: mm)