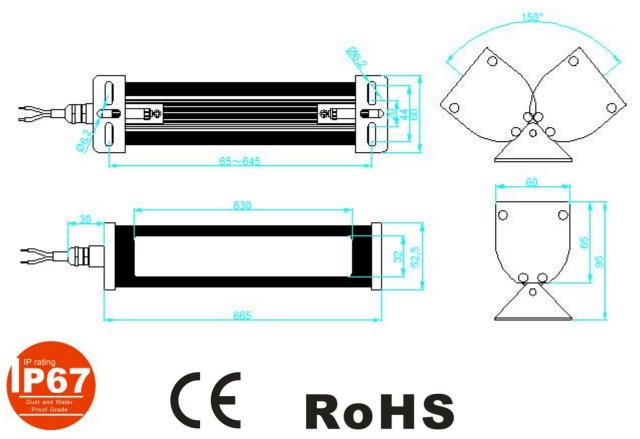

2. Details

Series: LED Strip Industries lamp Input Voltage: AC 110-220V LED Source: SMD2835 LED IP Rating: IP67 Width: 60mm Working area Temperature: -15℃~50℃

Model: LED POWER 06336225165 Power: 28W Lumen: 3456lm Height: 95mm Length: 665mm Lamp Cover: Tempering Glass

Cable standard: M12 meter connector, Hole \$43-6.5mm

3. Lighting Serial number regulation

| Main model name<br>of lightin | Voltage                                                      | Color<br>Temperature          | Lamp cover                             | Cable connector                                                  | Customer<br>number |
|-------------------------------|--------------------------------------------------------------|-------------------------------|----------------------------------------|------------------------------------------------------------------|--------------------|
| LED POWER 063                 | 1-DC24V<br>2-AC24V<br>3-AC110-220V<br>4- AC110V<br>5- AC220V | 3-3000K<br>4-4000K<br>6-6500K | 1-Transparent glass<br>2-Frosted glass | 1-Nylon connector<br>2-Metal connector<br>3-Soft cable connector | 5165               |

4. Setup Structure (unit: mm)