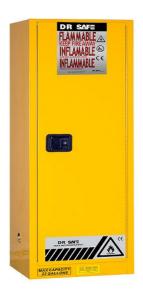

## Flammable Cabinet DS022

Acquired CE and RoHS Certification. Manufactured in accordance with FM for Storage Cabinets (Flammable and Combustible Liquids) Class, OSHA of American Occupational Safety and Health Administration, NFPA CODE 30 of American National Fire Protection Association and Hazardous Chemicals Control Ordinance of Safe Production Supervision and Administration.

Dr Safe Flammable Cabinets for storing flammable liquids (low and median flashpoint liquid), Reduce the risk of fire, to ensure the safety of life and property.

- 1.All Welded, Double Walled Construction, 16 gauge (1.2mm) Steel Flammable Safety Cabinets reinforced with channel frame all around, base with 20 gauge(2.0mm) add strength.
- 2.Meet or exceed the NFPA Flammable Liquid Storage Code #30 and the OSHA standard 1910.106 for storage of class I, II, and III liquids.
- 3. Double walled steel has 1-1/2" (38-mm)insulating air space.
- 4.Dual 2" vents with built-in flash arresters strategically placed at bottom and opposite top, can connect to an exhaust system to maintain safe temperatures.
- 5.Build-in grounding connector (on outside side panel) for easy grounding.
- 6.Galvanized steel shelves are adjustable on 2.2" (55mm) space for versatile storage.
- 7.2" (50mm) leak-proof sump to contain spills.
- 8. Continuous piano hinge doors to open 180 degree.
- 9.Flush paddle handle on door engages the 3-point locking system. Zinc lever lock. Two keys lock.