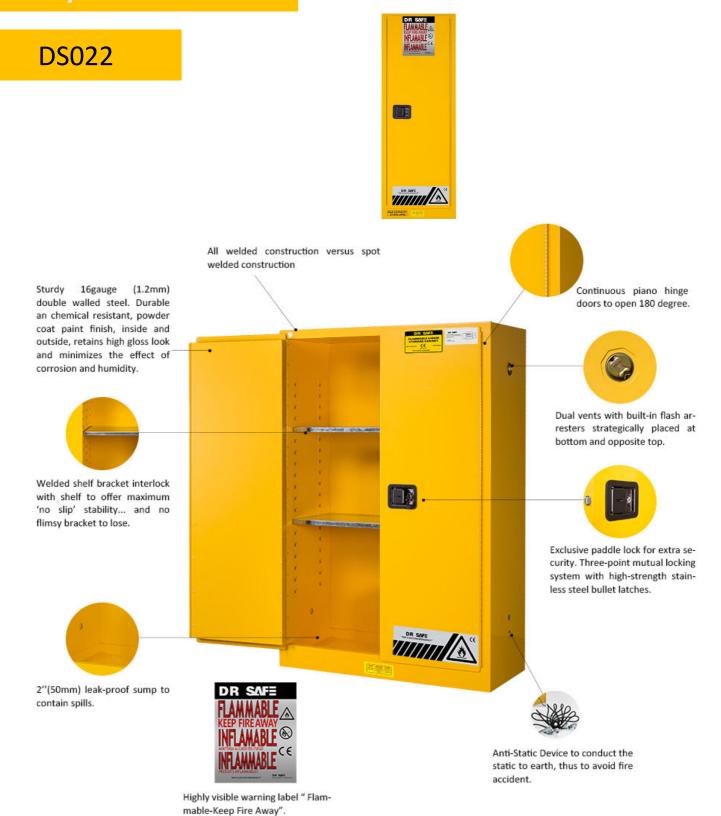

## Flammable Cabinet DS022

Acquired CE and RoHS Certification. Manufactured in accordance with FM for Storage Cabinets (Flammable and Combustible Liquids) Class, OSHA of American Occupational Safety and Health Administration, NFPA CODE 30 of American National Fire Protection Association and Hazardous Chemicals Control Ordinance of Safe Production Supervision and Administration.

Dr Safe Flammable Cabinets for storing flammable liquids (low and median flashpoint liquid), Reduce the risk of fire, to ensure the safety of life and property.

- 1.All Welded, Double Walled Construction, 16 gauge (1.2mm) Steel Flammable Safety Cabinets reinforced with channel frame all around, base with 20 gauge(2.0mm) add strength.
- 2.Meet or exceed the NFPA Flammable Liquid Storage Code #30 and the OSHA standard 1910.106 for storage of class I, II, and III liquids.
- 3. Double walled steel has 1-1/2" (38-mm)insulating air space.
- 4.Dual 2" vents with built-in flash arresters strategically placed at bottom and opposite top, can connect to an exhaust system to maintain safe temperatures.
- 5.Build-in grounding connector (on outside side panel) for easy grounding.
- 6.Galvanized steel shelves are adjustable on 2.2" (55mm) space for versatile storage.
- 7.2" (50mm) leak-proof sump to contain spills.
- 8. Continuous piano hinge doors to open 180 degree.
- 9.Flush paddle handle on door engages the 3-point locking system. Zinc lever lock. Two keys lock.