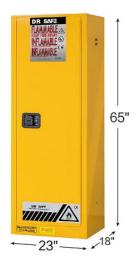

| Flammable Cabinet |                    |                   | DS022                        |                                     |                        |                               |            |           |
|-------------------|--------------------|-------------------|------------------------------|-------------------------------------|------------------------|-------------------------------|------------|-----------|
| Model             | Volume<br>(Gal/ L) | Door type         | Ext dimension<br>(L x W x H) | Packing<br>dimension<br>(L x W x H) | Adjustable shelf (pcs) | Shelf loading<br>Weight ( lb) | N.W. ( lb) | G.W. (lb) |
| DS022             | 22 / 83            | Single/<br>Manual | 18 x 23 x 65                 | 20 x 25 x 71                        | 2                      | 175                           | 209        | 220       |