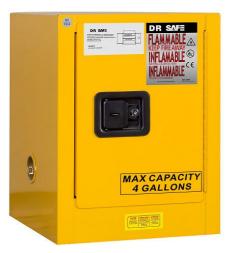

Dr Safe Flammable Cabinets for storing flammable liquids (low and median flashpoint liquid), Reduce the risk of fire, to ensure the safety of life and property.

- 1.All Welded, Double Walled Construction, 16 gauge (1.2mm) Steel Flammable Safety Cabinets reinforced with channel frame all around, base with 20 gauge(2.0mm) add strength.
- 2.Meet or exceed the NFPA Flammable Liquid Storage Code #30 and the OSHA standard 1910.106 for storage of class I, II, and III liquids.
- 3. Double walled steel has 1-1/2" (38-mm)insulating air space.
- 4.Dual 2" vents with built-in flash arresters strategically placed at bottom and opposite top, can connect to an exhaust system to maintain safe temperatures.
- 5. Build-in grounding connector (on outside side panel) for easy grounding.
- 6.Galvanized steel shelves are adjustable on 2.2" (55mm) space for versatile storage.
- 7.2" (50mm) leak-proof sump to contain spills.
- 8. Continuous piano hinge doors to open 180 degree.
- 9.Flush paddle handle on door engages the 3-point locking system. Zinc lever lock. Two keys lock.

| Flammable Cabinet DS004 |                    |                   |                              |                                     |                        |                               |            |           |
|-------------------------|--------------------|-------------------|------------------------------|-------------------------------------|------------------------|-------------------------------|------------|-----------|
| Model                   | Volume<br>(Gal/ L) | Door type         | Ext dimension<br>(L x W x H) | Packing<br>dimension<br>(L x W x H) | Adjustable shelf (pcs) | Shelf loading<br>Weight ( lb) | N.W. ( lb) | G.W. (lb) |
| DS004                   | 4 / 15             | Single/<br>Manual | 17 x 17 x22                  | 19 x 19 x 50                        | 1                      | 150                           | 66         | 77        |