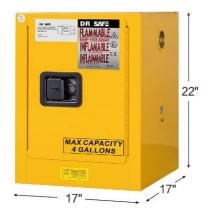

| Flammable Cabinet DS004 |                    |                   |                              |                                     |                        |                               |            |           |
|-------------------------|--------------------|-------------------|------------------------------|-------------------------------------|------------------------|-------------------------------|------------|-----------|
| Model                   | Volume<br>(Gal/ L) | Door type         | Ext dimension<br>(L x W x H) | Packing<br>dimension<br>(L x W x H) | Adjustable shelf (pcs) | Shelf loading<br>Weight ( lb) | N.W. ( lb) | G.W. (lb) |
| DS004                   | 4 / 15             | Single/<br>Manual | 17 x 17 x22                  | 19 x 19 x 50                        | 1                      | 150                           | 66         | 77        |