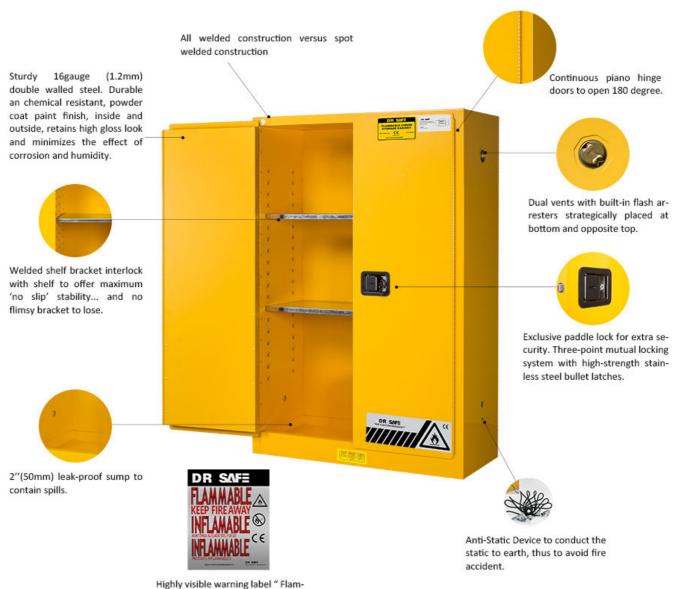

Dr Safe Flammable Cabinets for storing flammable liquids (low and median flashpoint liquid), Reduce the risk of fire, to ensure the safety of life and property.

- 1.All Welded, Double Walled Construction, 16 gauge (1.2mm) Steel Flammable Safety Cabinets reinforced with channel frame all around, base with 20 gauge(2.0mm) add strength.
- 2.Meet or exceed the NFPA Flammable Liquid Storage Code #30 and the OSHA standard 1910.106 for storage of class I, II, and III liquids.
- 3. Double walled steel has 1-1/2" (38-mm)insulating air space.
- 4.Dual 2" vents with built-in flash arresters strategically placed at bottom and opposite top, can connect to an exhaust system to maintain safe temperatures.
- 5. Build-in grounding connector (on outside side panel) for easy grounding.
- 6.Galvanized steel shelves are adjustable on 2.2" (55mm) space for versatile storage.
- 7.2" (50mm) leak-proof sump to contain spills.
- 8. Continuous piano hinge doors to open 180 degree.
- 9.Flush paddle handle on door engages the 3-point locking system. Zinc lever lock. Two keys lock.

## **DS004**

mable-Keep Fire Away".

**DR SAFE**