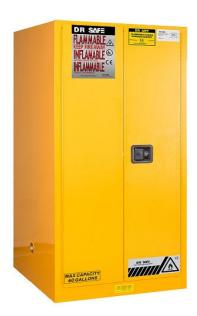

Dr Safe Flammable Cabinets for storing flammable liquids (low and median flashpoint liquid), Reduce the risk of fire, to ensure the safety of life and property.

- 1.All Welded, Double Walled Construction, 16 gauge (1.2mm) Steel Flammable Safety Cabinets reinforced with channel frame all around, base with 20 gauge(2.0mm) add strength.
- 2.Meet or exceed the NFPA Flammable Liquid Storage Code #30 and the OSHA standard 1910.106 for storage of class I, II, and III liquids.
- 3. Double walled steel has 1-1/2" (38-mm)insulating air space.
- 4.Dual 2" vents with built-in flash arresters strategically placed at bottom and opposite top, can connect to an exhaust system to maintain safe temperatures.
- 5. Build-in grounding connector (on outside side panel) for easy grounding.
- 6.Galvanized steel shelves are adjustable on 2.2" (55mm) space for versatile storage.
- 7.2" (50mm) leak-proof sump to contain spills.
- 8. Continuous piano hinge doors to open 180 degree.
- 9.Flush paddle handle on door engages the 3-point locking system. Zinc lever lock. Two keys lock.