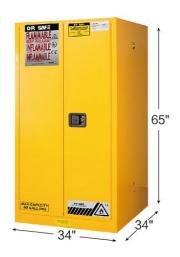

| Flamr | nable C            | Cabinet           | DS060                        |                                     |                        |                               |            |           |
|-------|--------------------|-------------------|------------------------------|-------------------------------------|------------------------|-------------------------------|------------|-----------|
| Model | Volume<br>(Gal/ L) | Door type         | Ext dimension<br>(L x W x H) | Packing<br>dimension<br>(L x W x H) | Adjustable shelf (pcs) | Shelf loading<br>Weight ( lb) | N.W. ( lb) | G.W. (lb) |
| DS060 | 60/227             | Double/<br>Manual | <b>34</b> x 34 x 65          | 35 x 35 x 71                        | 2                      | 350                           | 418        | 440       |