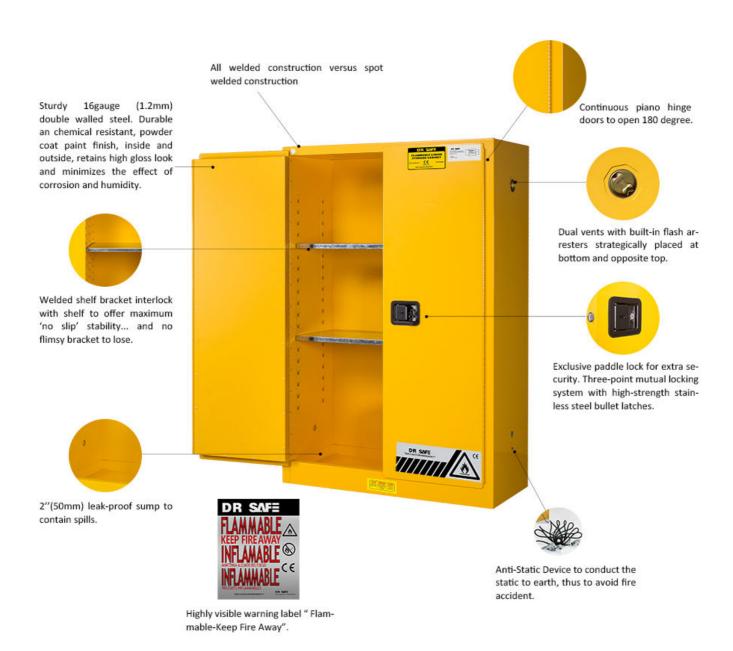

Dr Safe Flammable Cabinets for storing flammable liquids (low and median flashpoint liquid), Reduce the risk of fire, to ensure the safety of life and property.

- 1.All Welded, Double Walled Construction, 16 gauge (1.2mm) Steel Flammable Safety Cabinets reinforced with channel frame all around, base with 20 gauge(2.0mm) add strength.
- 2.Meet or exceed the NFPA Flammable Liquid Storage Code #30 and the OSHA standard 1910.106 for storage of class I, II, and III liquids.
- 3. Double walled steel has 1-1/2" (38-mm)insulating air space.
- 4.Dual 2" vents with built-in flash arresters strategically placed at bottom and opposite top, can connect to an exhaust system to maintain safe temperatures.
- 5. Build-in grounding connector (on outside side panel) for easy grounding.
- 6.Galvanized steel shelves are adjustable on 2.2" (55mm) space for versatile storage.
- 7.2" (50mm) leak-proof sump to contain spills.
- 8. Continuous piano hinge doors to open 180 degree.
- 9.Flush paddle handle on door engages the 3-point locking system. Zinc lever lock. Two keys lock.