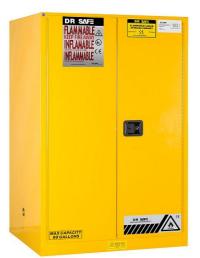

## Flammable Cabinet DS090

Acquired CE and RoHS Certification. Manufactured in accordance with FM for Storage Cabinets (Flammable and Combustible Liquids) Class, OSHA of American Occupational Safety and Health Administration, NFPA CODE 30 of American National Fire Protection Association and Hazardous Chemicals Control Ordinance of Safe Production Supervision and Administration.

Dr Safe Flammable Cabinets for storing flammable liquids (low and median flashpoint liquid), Reduce the risk of fire, to ensure the safety of life and property.

1.All Welded, Double Walled Construction, 16 gauge (1.2mm) Steel Flammable Safety Cabinets reinforced with channel frame all around, base with 20 gauge(2.0mm) add strength. 2.Meet or exceed the NFPA Flammable Liquid Storage Code #30 and the OSHA standard 1910.106 for storage of class I, II, and III liquids.

## **DS090**

Highly visible warning label " Flammable-Keep Fire Away".

accident.