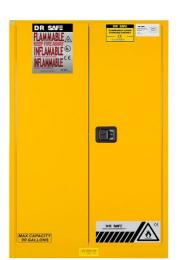

## Flammable Cabinet DS090

Acquired CE and RoHS Certification. Manufactured in accordance with FM for Storage Cabinets (Flammable and Combustible Liquids) Class, OSHA of American Occupational Safety and Health Administration, NFPA CODE 30 of American National Fire Protection Association and Hazardous Chemicals Control Ordinance of Safe Production Supervision and Administration.

Dr Safe Flammable Cabinets for storing flammable liquids (low and median flashpoint liquid), Reduce the risk of fire, to ensure the safety of life and property.

1.All Welded, Double Walled Construction, 16 gauge (1.2mm) Steel Flammable Safety Cabinets reinforced with channel frame all around, base with 20 gauge(2.0mm) add strength. 2.Meet or exceed the NFPA Flammable Liquid Storage Code #30 and the OSHA standard 1910.106 for storage of class I, II, and III liquids.

## **DS090**

Highly visible warning label " Flammable-Keep Fire Away".

accident.