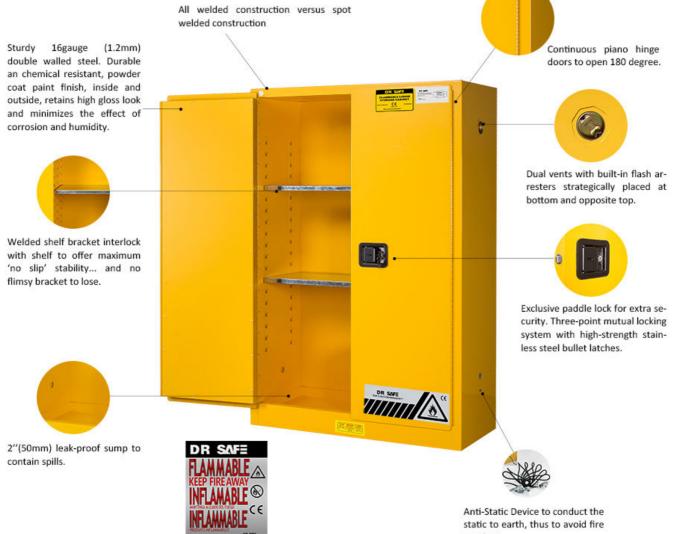

Dr Safe Flammable Cabinets for storing flammable liquids (low and median flashpoint liquid), Reduce the risk of fire, to ensure the safety of life and property.

1.All Welded, Double Walled Construction, 16 gauge (1.2mm) Steel Flammable Safety Cabinets reinforced with channel frame all around, base with 20 gauge(2.0mm) add strength. 2.Meet or exceed the NFPA Flammable Liquid Storage Code #30 and the OSHA standard 1910.106 for storage of class I, II, and III liquids.

3.Double walled steel has 1-1/2" (38-mm)insulating air space.

4.Dual 2" vents with built-in flash arresters strategically placed at bottom and opposite top, can connect to an exhaust system to maintain safe temperatures.

5.Build-in grounding connector (on outside side panel) for easy grounding.

6.Galvanized steel shelves are adjustable on 2.2" (55mm) space for versatile storage.

7.2" (50mm) leak-proof sump to contain spills.

8.Continuous piano hinge doors to open 180 degree.

9.Flush paddle handle on door engages the 3-point locking system. Zinc lever lock. Two keys lock.

## **DS090**

Highly visible warning label " Flammable-Keep Fire Away".

accident.