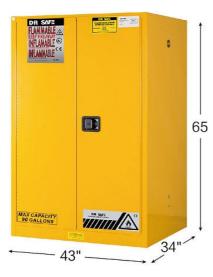

## Flammable Cabinet DS045

| Model | Volume<br>(Gal/ L) | Door type         | Ext dimension<br>(L x W x H) | Packing<br>dimension<br>(L x W x H) | Adjustable<br>shelf (pcs) | Shelf loading<br>Weight ( lb) | N.W. ( lb) | G.W. ( lb) |
|-------|--------------------|-------------------|------------------------------|-------------------------------------|---------------------------|-------------------------------|------------|------------|
| DS090 | 90/ 340            | Double/<br>Manual | 34 x43 x65                   | 35 x45 x71                          | 2                         | 350                           | 561        | 563        |