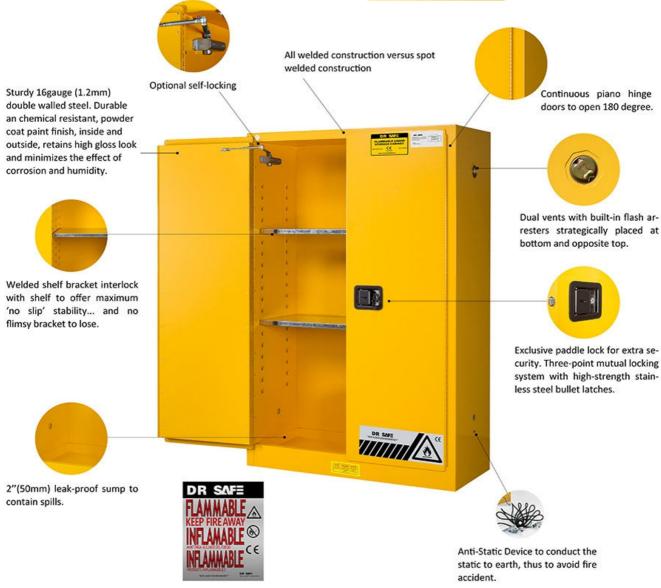

Dr Safe Flammable Cabinets for storing flammable liquids (low and median flashpoint liquid), Reduce the risk of fire, to ensure the safety of life and property.

- 1.All Welded, Double Walled Construction, 16 gauge (1.2mm) Steel Flammable Safety Cabinets reinforced with channel frame all around, base with 20 gauge(2.0mm) add strength.
- 2.Meet or exceed the NFPA Flammable Liquid Storage Code #30 and the OSHA standard 1910.106 for storage of class I, II, and III liquids.
- 3. Double walled steel has 1-1/2" (38-mm)insulating air space.
- 4.Dual 2" vents with built-in flash arresters strategically placed at bottom and opposite top, can connect to an exhaust system to maintain safe temperatures.
- 5. Build-in grounding connector (on outside side panel) for easy grounding.
- 6.Galvanized steel shelves are adjustable on 2.2" (55mm) space for versatile storage.
- 7.2" (50mm) leak-proof sump to contain spills.
- 8. Continuous piano hinge doors to open 180 degree.
- 9.Flush paddle handle on door engages the 3-point locking system. Zinc lever lock. Two keys lock.

## **DS212**

Highly visible warning label "Flammable-Keep Fire Away".

**DR SAFE**