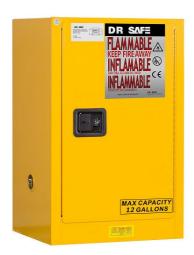

## Flammable Cabinet DS212

Acquired CE and RoHS Certification. Manufactured in accordance with FM for Storage Cabinets (Flammable and Combustible Liquids) Class, OSHA of American Occupational Safety and Health Administration, NFPA CODE 30 of American National Fire Protection Association and Hazardous Chemicals Control Ordinance of Safe Production Supervision and Administration.

Dr Safe Flammable Cabinets for storing flammable liquids (low and median flashpoint liquid), Reduce the risk of fire, to ensure the safety of life and property.

- 1.All Welded, Double Walled Construction, 16 gauge (1.2mm) Steel Flammable Safety Cabinets reinforced with channel frame all around, base with 20 gauge(2.0mm) add strength.
- 2.Meet or exceed the NFPA Flammable Liquid Storage Code #30 and the OSHA standard 1910.106 for storage of class I, II, and III liquids.
- 3. Double walled steel has 1-1/2" (38-mm)insulating air space.
- 4.Dual 2" vents with built-in flash arresters strategically placed at bottom and opposite top, can connect to an exhaust system to maintain safe temperatures.
- 5. Build-in grounding connector (on outside side panel) for easy grounding.
- 6.Galvanized steel shelves are adjustable on 2.2" (55mm) space for versatile storage.
- 7.2" (50mm) leak-proof sump to contain spills.
- 8. Continuous piano hinge doors to open 180 degree.
- 9.Flush paddle handle on door engages the 3-point locking system. Zinc lever lock. Two keys lock.

## **DS212**

Highly visible warning label "Flammable-Keep Fire Away".

**DR SAFE**