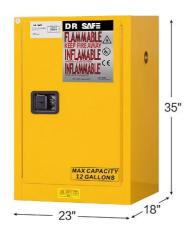

| Flammable Cabinet DS212 |                    |                       |                              |                                     |                        |                               |            |           |
|-------------------------|--------------------|-----------------------|------------------------------|-------------------------------------|------------------------|-------------------------------|------------|-----------|
| Model                   | Volume<br>(Gal/ L) | Door type             | Ext dimension<br>(L x W x H) | Packing<br>dimension<br>(L x W x H) | Adjustable shelf (pcs) | Shelf loading<br>Weight ( lb) | N.W. ( lb) | G.W. (lb) |
| DS212                   | 12 / 45            | Single/<br>Self-close | 18 x 23 x 35                 | 20 x 25 x 41                        | 1                      | 175                           | 143        | 154       |