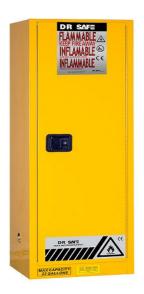

## Flammable Cabinet DS222

Acquired CE and RoHS Certification. Manufactured in accordance with FM for Storage Cabinets (Flammable and Combustible Liquids) Class, OSHA of American Occupational Safety and Health Administration, NFPA CODE 30 of American National Fire Protection Association and Hazardous Chemicals Control Ordinance of Safe Production Supervision and Administration.

Dr Safe Flammable Cabinets for storing flammable liquids (low and median flashpoint liquid), Reduce the risk of fire, to ensure the safety of life and property.

- 1.All Welded, Double Walled Construction, 16 gauge (1.2mm) Steel Flammable Safety Cabinets reinforced with channel frame all around, base with 20 gauge(2.0mm) add strength.
- 2.Meet or exceed the NFPA Flammable Liquid Storage Code #30 and the OSHA standard 1910.106 for storage of class I, II, and III liquids.
- 3. Double walled steel has 1-1/2" (38-mm)insulating air space.
- 4.Dual 2" vents with built-in flash arresters strategically placed at bottom and opposite top, can connect to an exhaust system to maintain safe temperatures.
- 5. Build-in grounding connector (on outside side panel) for easy grounding.
- 6.Galvanized steel shelves are adjustable on 2.2" (55mm) space for versatile storage.
- 7.2" (50mm) leak-proof sump to contain spills.
- 8. Continuous piano hinge doors to open 180 degree.
- 9.Flush paddle handle on door engages the 3-point locking system. Zinc lever lock. Two keys lock.