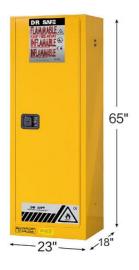

| Flammable Cabinet |                    |                       | DS222                        |                                     |                        |                               |            |           |
|-------------------|--------------------|-----------------------|------------------------------|-------------------------------------|------------------------|-------------------------------|------------|-----------|
| Model             | Volume<br>(Gal/ L) | Door type             | Ext dimension<br>(L x W x H) | Packing<br>dimension<br>(L x W x H) | Adjustable shelf (pcs) | Shelf loading<br>Weight ( lb) | N.W. ( lb) | G.W. (lb) |
| DS222             | 22 / 83            | Single/<br>Self-close | 18 x 23 x 65                 | 20 x 25 x 71                        | 2                      | 175                           | 209        | 220       |