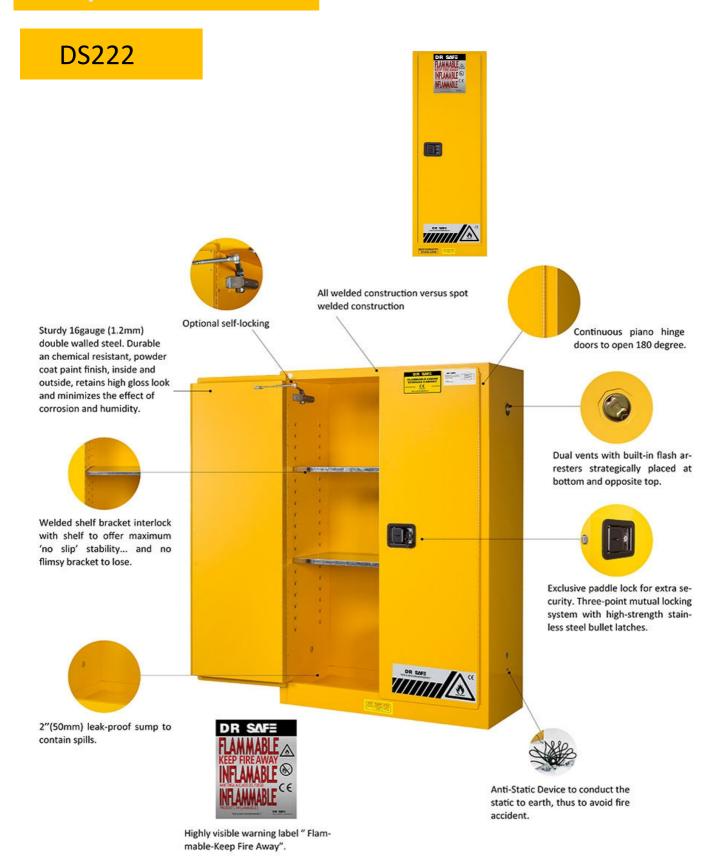

## Flammable Cabinet DS222

Acquired CE and RoHS Certification. Manufactured in accordance with FM for Storage Cabinets (Flammable and Combustible Liquids) Class, OSHA of American Occupational Safety and Health Administration, NFPA CODE 30 of American National Fire Protection Association and Hazardous Chemicals Control Ordinance of Safe Production Supervision and Administration.

Dr Safe Flammable Cabinets for storing flammable liquids (low and median flashpoint liquid), Reduce the risk of fire, to ensure the safety of life and property.

- 1.All Welded, Double Walled Construction, 16 gauge (1.2mm) Steel Flammable Safety Cabinets reinforced with channel frame all around, base with 20 gauge(2.0mm) add strength.
- 2.Meet or exceed the NFPA Flammable Liquid Storage Code #30 and the OSHA standard 1910.106 for storage of class I, II, and III liquids.
- 3. Double walled steel has 1-1/2" (38-mm)insulating air space.
- 4.Dual 2" vents with built-in flash arresters strategically placed at bottom and opposite top, can connect to an exhaust system to maintain safe temperatures.
- 5. Build-in grounding connector (on outside side panel) for easy grounding.
- 6.Galvanized steel shelves are adjustable on 2.2" (55mm) space for versatile storage.
- 7.2" (50mm) leak-proof sump to contain spills.
- 8. Continuous piano hinge doors to open 180 degree.
- 9.Flush paddle handle on door engages the 3-point locking system. Zinc lever lock. Two keys lock.