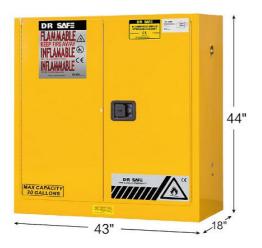

| Flamr | nable C            | Cabinet               | DS230                        |                                     |                        |                               |            |           |
|-------|--------------------|-----------------------|------------------------------|-------------------------------------|------------------------|-------------------------------|------------|-----------|
| Model | Volume<br>(Gal/ L) | Door type             | Ext dimension<br>(L x W x H) | Packing<br>dimension<br>(L x W x H) | Adjustable shelf (pcs) | Shelf loading<br>Weight ( lb) | N.W. ( lb) | G.W. (lb) |
| DS230 | 30/114             | Double/<br>Self-close | 18 x 43 x 44                 | <b>20</b> x 45 x 50                 | 1                      | 350                           | 264        | 286       |