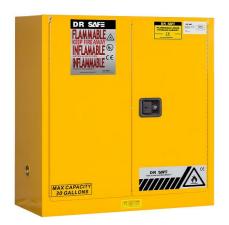

## Flammable Cabinet DS230

Acquired CE and RoHS Certification. Manufactured in accordance with FM for Storage Cabinets (Flammable and Combustible Liquids) Class, OSHA of American Occupational Safety and Health Administration, NFPA CODE 30 of American National Fire Protection Association and Hazardous Chemicals Control Ordinance of Safe Production Supervision and Administration.

Dr Safe Flammable Cabinets for storing flammable liquids (low and median flashpoint liquid), Reduce the risk of fire, to ensure the safety of life and property.

- 1.All Welded, Double Walled Construction, 16 gauge (1.2mm) Steel Flammable Safety Cabinets reinforced with channel frame all around, base with 20 gauge(2.0mm) add strength.
- 2.Meet or exceed the NFPA Flammable Liquid Storage Code #30 and the OSHA standard 1910.106 for storage of class I, II, and III liquids.
- 3. Double walled steel has 1-1/2" (38-mm)insulating air space.
- 4.Dual 2" vents with built-in flash arresters strategically placed at bottom and opposite top, can connect to an exhaust system to maintain safe temperatures.
- 5. Build-in grounding connector (on outside side panel) for easy grounding.
- 6.Galvanized steel shelves are adjustable on 2.2" (55mm) space for versatile storage.
- 7.2" (50mm) leak-proof sump to contain spills.
- 8. Continuous piano hinge doors to open 180 degree.
- 9.Flush paddle handle on door engages the 3-point locking system. Zinc lever lock. Two keys lock.

| Flamr | nable C            | Cabinet               | DS230                        |                                     |                        |                               |            |           |
|-------|--------------------|-----------------------|------------------------------|-------------------------------------|------------------------|-------------------------------|------------|-----------|
| Model | Volume<br>(Gal/ L) | Door type             | Ext dimension<br>(L x W x H) | Packing<br>dimension<br>(L x W x H) | Adjustable shelf (pcs) | Shelf loading<br>Weight ( lb) | N.W. ( lb) | G.W. (lb) |
| DS230 | 30/114             | Double/<br>Self-close | 18 x 43 x 44                 | <b>20</b> x 45 x 50                 | 1                      | 350                           | 264        | 286       |