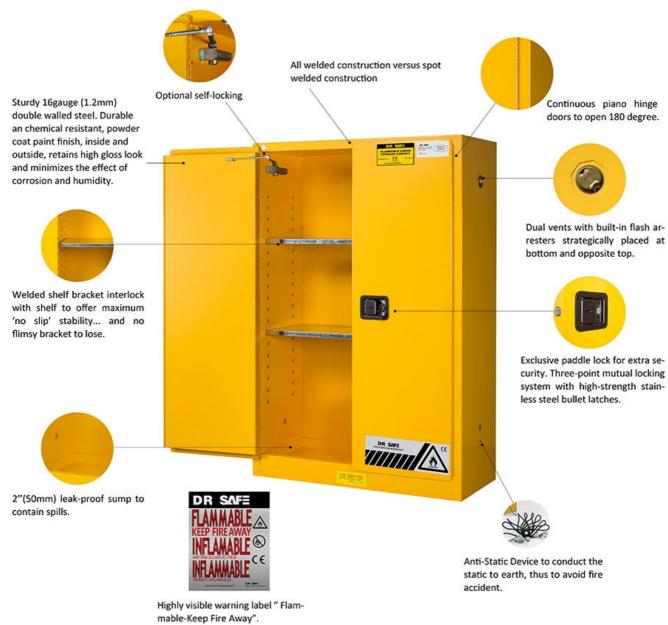

Dr Safe Flammable Cabinets for storing flammable liquids (low and median flashpoint liquid), Reduce the risk of fire, to ensure the safety of life and property.

- 1.All Welded, Double Walled Construction, 16 gauge (1.2mm) Steel Flammable Safety Cabinets reinforced with channel frame all around, base with 20 gauge(2.0mm) add strength.
- 2.Meet or exceed the NFPA Flammable Liquid Storage Code #30 and the OSHA standard 1910.106 for storage of class I, II, and III liquids.
- 3. Double walled steel has 1-1/2" (38-mm)insulating air space.
- 4.Dual 2" vents with built-in flash arresters strategically placed at bottom and opposite top, can connect to an exhaust system to maintain safe temperatures.
- 5. Build-in grounding connector (on outside side panel) for easy grounding.
- 6.Galvanized steel shelves are adjustable on 2.2" (55mm) space for versatile storage.
- 7.2" (50mm) leak-proof sump to contain spills.
- 8. Continuous piano hinge doors to open 180 degree.
- 9.Flush paddle handle on door engages the 3-point locking system. Zinc lever lock. Two keys lock.