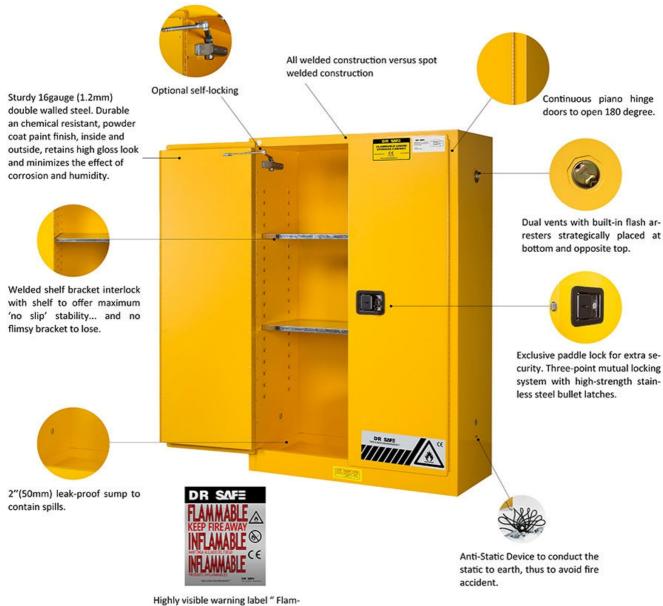

Dr Safe Flammable Cabinets for storing flammable liquids (low and median flashpoint liquid), Reduce the risk of fire, to ensure the safety of life and property.

- 1.All Welded, Double Walled Construction, 16 gauge (1.2mm) Steel Flammable Safety Cabinets reinforced with channel frame all around, base with 20 gauge(2.0mm) add strength.
- 2.Meet or exceed the NFPA Flammable Liquid Storage Code #30 and the OSHA standard 1910.106 for storage of class I, II, and III liquids.
- 3. Double walled steel has 1-1/2" (38-mm)insulating air space.
- 4.Dual 2" vents with built-in flash arresters strategically placed at bottom and opposite top, can connect to an exhaust system to maintain safe temperatures.
- 5. Build-in grounding connector (on outside side panel) for easy grounding.
- 6. Galvanized steel shelves are adjustable on 2.2" (55mm) space for versatile storage.
- 7.2" (50mm) leak-proof sump to contain spills.
- 8. Continuous piano hinge doors to open 180 degree.
- 9.Flush paddle handle on door engages the 3-point locking system. Zinc lever lock. Two keys lock.