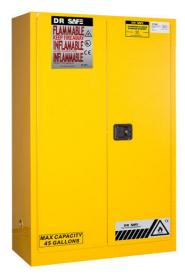

## Flammable Cabinet DS245

Acquired CE and RoHS Certification. Manufactured in accordance with FM for Storage Cabinets (Flammable and Combustible Liquids) Class, OSHA of American Occupational Safety and Health Administration, NFPA CODE 30 of American National Fire Protection Association and Hazardous Chemicals Control Ordinance of Safe Production Supervision and Administration.

Dr Safe Flammable Cabinets for storing flammable liquids (low and median flashpoint liquid), Reduce the risk of fire, to ensure the safety of life and property.

- 1.All Welded, Double Walled Construction, 16 gauge (1.2mm) Steel Flammable Safety Cabinets reinforced with channel frame all around, base with 20 gauge(2.0mm) add strength.
- 2.Meet or exceed the NFPA Flammable Liquid Storage Code #30 and the OSHA standard 1910.106 for storage of class I, II, and III liquids.
- 3. Double walled steel has 1-1/2" (38-mm)insulating air space.
- 4.Dual 2" vents with built-in flash arresters strategically placed at bottom and opposite top, can connect to an exhaust system to maintain safe temperatures.
- 5. Build-in grounding connector (on outside side panel) for easy grounding.
- 6. Galvanized steel shelves are adjustable on 2.2" (55mm) space for versatile storage.
- 7.2" (50mm) leak-proof sump to contain spills.
- 8. Continuous piano hinge doors to open 180 degree.
- 9.Flush paddle handle on door engages the 3-point locking system. Zinc lever lock. Two keys lock.

## **Safety Cabinets SC**

**DS245** 

mable-Keep Fire Away".

**DR SAFE**