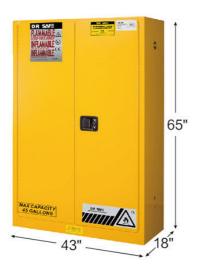

| Flamr | nable C            | Cabinet               | DS045                        |                                     |                        |                               |            |           |
|-------|--------------------|-----------------------|------------------------------|-------------------------------------|------------------------|-------------------------------|------------|-----------|
| Model | Volume<br>(Gal/ L) | Door type             | Ext dimension<br>(L x W x H) | Packing<br>dimension<br>(L x W x H) | Adjustable shelf (pcs) | Shelf loading<br>Weight ( lb) | N.W. ( lb) | G.W. (lb) |
| DS245 | 45/ 170            | Double/<br>Self-close | 18 x43 x65                   | 20 x45 x71                          | 2                      | 350                           | 341        | 363       |