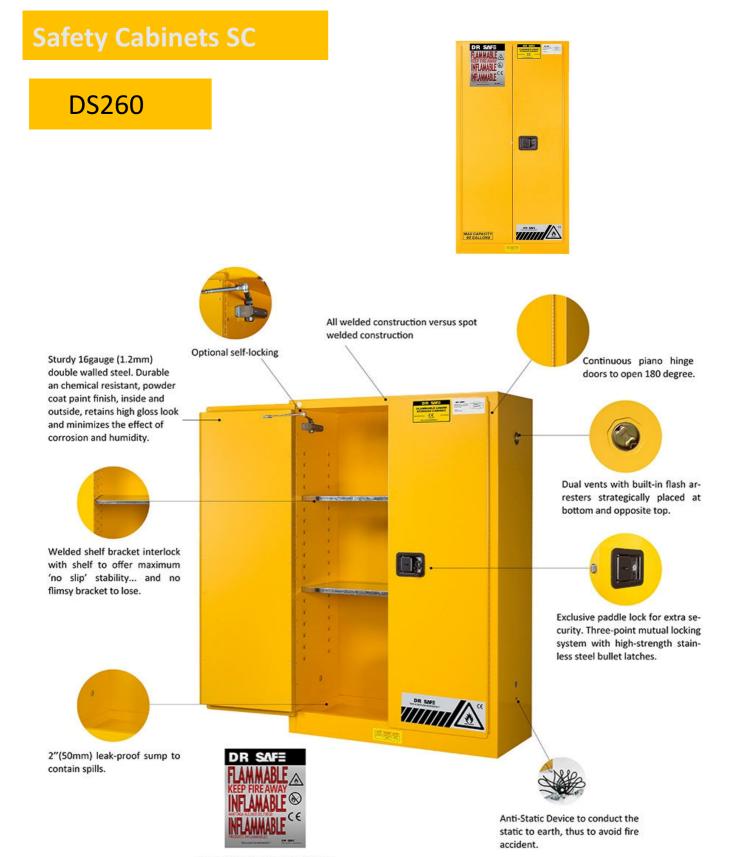

Dr Safe Flammable Cabinets for storing flammable liquids (low and median flashpoint liquid), Reduce the risk of fire, to ensure the safety of life and property.

1.All Welded, Double Walled Construction, 16 gauge (1.2mm) Steel Flammable Safety Cabinets reinforced with channel frame all around, base with 20 gauge(2.0mm) add strength. 2.Meet or exceed the NFPA Flammable Liquid Storage Code #30 and the OSHA standard 1910.106 for storage of class I, II, and III liquids.

3.Double walled steel has 1-1/2" (38-mm)insulating air space.

4.Dual 2" vents with built-in flash arresters strategically placed at bottom and opposite top, can connect to an exhaust system to maintain safe temperatures.

5.Build-in grounding connector (on outside side panel) for easy grounding.

6.Galvanized steel shelves are adjustable on 2.2" (55mm) space for versatile storage.

7.2" (50mm) leak-proof sump to contain spills.

8. Continuous piano hinge doors to open 180 degree.

9.Flush paddle handle on door engages the 3-point locking system. Zinc lever lock. Two keys lock.

| Flammable Cabinet DS260 |                    |                       |                              |                                     |                           |                               |            |            |
|-------------------------|--------------------|-----------------------|------------------------------|-------------------------------------|---------------------------|-------------------------------|------------|------------|
| Model                   | Volume<br>(Gal/ L) | Door type             | Ext dimension<br>(L x W x H) | Packing<br>dimension<br>(L x W x H) | Adjustable<br>shelf (pcs) | Shelf loading<br>Weight ( lb) | N.W. ( lb) | G.W. ( lb) |
| DS260                   | 60/ 227            | Double/<br>Self-close | <b>34</b> x 34 x 65          | <b>35</b> x 35 x 71                 | 2                         | 350                           | 418        | 440        |

Highly visible warning label " Flammable-Keep Fire Away".