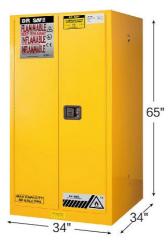

8. Continuous piano hinge doors to open 180 degree.

9.Flush paddle handle on door engages the 3-point locking system. Zinc lever lock. Two keys lock.

| Flammable Cabinet DS260 |                    |                       |                              |                                     |                           |                               |            |            |
|-------------------------|--------------------|-----------------------|------------------------------|-------------------------------------|---------------------------|-------------------------------|------------|------------|
| Model                   | Volume<br>(Gal/ L) | Door type             | Ext dimension<br>(L x W x H) | Packing<br>dimension<br>(L x W x H) | Adjustable<br>shelf (pcs) | Shelf loading<br>Weight ( lb) | N.W. ( lb) | G.W. ( lb) |
| DS260                   | 60/ 227            | Double/<br>Self-close | <b>34</b> x 34 x 65          | <b>35</b> x 35 x 71                 | 2                         | 350                           | 418        | 440        |