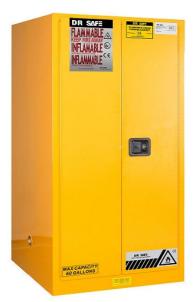

## Flammable Cabinet DS060

Acquired CE and RoHS Certification. Manufactured in accordance with FM for Storage Cabinets (Flammable and Combustible Liquids) Class, OSHA of American Occupational Safety and Health Administration, NFPA CODE 30 of American National Fire Protection Association and Hazardous Chemicals Control Ordinance of Safe Production Supervision and Administration.

Dr Safe Flammable Cabinets for storing flammable liquids (low and median flashpoint liquid), Reduce the risk of fire, to ensure the safety of life and property.

1.All Welded, Double Walled Construction, 16 gauge (1.2mm) Steel Flammable Safety Cabinets reinforced with channel frame all around, base with 20 gauge(2.0mm) add strength. 2.Meet or exceed the NFPA Flammable Liquid Storage Code #30 and the OSHA standard 1910.106 for storage of class I, II, and III liquids.

Highly visible warning label " Flammable-Keep Fire Away".