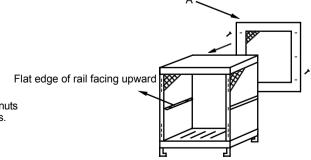

5. Insert the shelf (E) and bolt it to the shelf support rail using bolts, washers, and nuts provided (G & H).

6. Finished.

| Stock<br>Number | Finish        | Dimension(In.)<br>W × D × H | Capacity     |
|-----------------|---------------|-----------------------------|--------------|
| CCH004          | Powder Coated | 31 × 30 × 35                | 4 Horizontal |