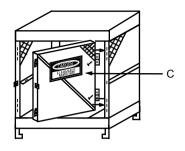

## CYLINDER STORAGE CABINET MODEL: CCH004

4. Attach the door (C) to the assembly using bolts, washers, and nuts provided (G & H). Note: that the hinges are configured for a left-hand swing, but mounting hardware can be removed and reversed to a right-hand swing if desired. Hand-tighten nuts, adjust the door's position such that an even gap is maintained on all sides. Then firmly tighten nuts.