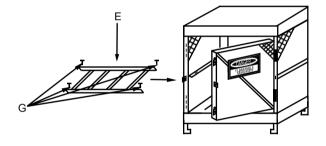

5. Insert the shelf (E) and bolt it to the shelf support rail using bolts, washers, and nuts provided (G & H).

6. Finished.

| Stock<br>Number | Finish        | Dimension(In.)<br>W × D × H | Capacity     |
|-----------------|---------------|-----------------------------|--------------|
| CCH004          | Powder Coated | 31 × 30 × 35                | 4 Horizontal |