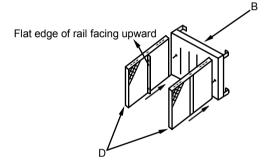

1. In an open assembly area free of obstructions, place the base (B) upright as shown. Assemble each side panel (D) by hand-tightening the bolts, washers, and nuts provided (G & H). Side panels should be mounted such that the flat part of the shelf support rail will face upward.