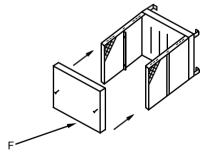

2. Assemble the top panel (F) to the side panels (D). Hand-tighten the bolts, washers, and nuts provided (G & H). Ensure the unit is square and firmly tighten the bolts connecting the side panels to the base. Tighten the bolts connecting the side panels to the top panel. Set unit upright.