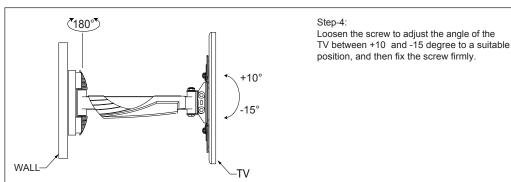

## **DOWELL** Full-Motion TV Wall Mount Installation Instruction

Model: DWD1076A Fit For Screen Size: 17"-55" Max Loading Weight: 30kg(66lbs)

Distance To Wall: 50-315mm

VESA: 75X75/100x100/200x100/200x200 300x200/300x300/400x200/400x300/

400x400mm





## Wall plate installation accessories Adapter accessories **√** 0 M6.3x55mm ø8xø6xL50mm Ø12xØ6.5xT1.2mm M6x12mm Ø12xØ6.5xT1.2mm Self-tapping screw Wall Anchor Washer Washer locknut I(4pcs) II(4pcs) III(4pcs) Hx8pcs each TV installation accessories M4x12mm M5x12mm M6x12mm M8x15mm D5-6-8mm M10mm Screw Square washer Allen key Wrench Screw Screw Screw A(4pcs) C(4pcs) E(4pcs) F(1pc) G (1pc)