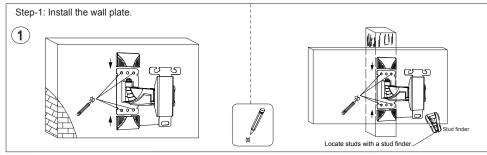

## Wall plate installation accessories Adapter accessories **√** 0 M6.3x55mm ø8xø6xL50mm Ø12xØ6.5xT1.2mm M6x12mm Ø12xØ6.5xT1.2mm Self-tapping screw Wall Anchor Washer Washer locknut I(4pcs) II(4pcs) III(4pcs) Hx8pcs each TV installation accessories M4x12mm M5x12mm M6x12mm M8x15mm D5-6-8mm M10mm Screw Square washer Allen key Wrench Screw Screw Screw A(4pcs) C(4pcs) E(4pcs) F(1pc) G (1pc)