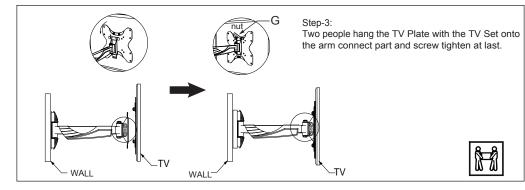

## Wall plate installation accessories Adapter accessories **√** 0 M6.3x55mm ø8xø6xL50mm Ø12xØ6.5xT1.2mm M6x12mm Ø12xØ6.5xT1.2mm Self-tapping screw Wall Anchor Washer Washer locknut I(4pcs) II(4pcs) III(4pcs) Hx8pcs each TV installation accessories M4x12mm M5x12mm M6x12mm M8x15mm D5-6-8mm M10mm Screw Square washer Allen key Wrench Screw Screw Screw A(4pcs) C(4pcs) E(4pcs) F(1pc) G (1pc)