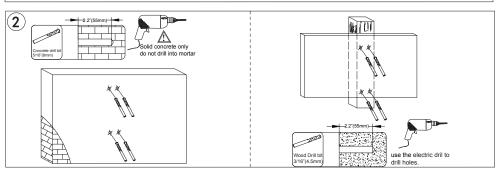

## Wall plate installation accessories Adapter accessories **√** 0 M6.3x55mm ø8xø6xL50mm Ø12xØ6.5xT1.2mm M6x12mm Ø12xØ6.5xT1.2mm Self-tapping screw Wall Anchor Washer Washer locknut I(4pcs) II(4pcs) III(4pcs) Hx8pcs each TV installation accessories M4x12mm M5x12mm M6x12mm M8x15mm D5-6-8mm M10mm Screw Square washer Allen key Wrench Screw Screw Screw A(4pcs) C(4pcs) E(4pcs) F(1pc) G (1pc)