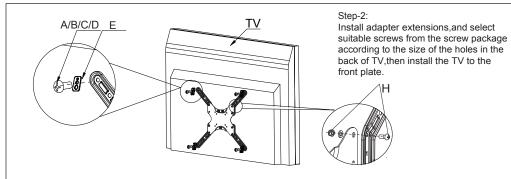

## Wall plate installation accessories Adapter accessories **√** 0 M6.3x55mm ø8xø6xL50mm Ø12xØ6.5xT1.2mm M6x12mm Ø12xØ6.5xT1.2mm Self-tapping screw Wall Anchor Washer Washer locknut I(4pcs) II(4pcs) III(4pcs) Hx8pcs each TV installation accessories M4x12mm M5x12mm M6x12mm M8x15mm D5-6-8mm M10mm Screw Square washer Allen key Wrench Screw Screw Screw A(4pcs) C(4pcs) E(4pcs) F(1pc) G (1pc)