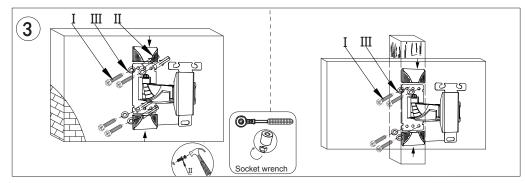

## Wall plate installation accessories Adapter accessories **√** 0 M6.3x55mm ø8xø6xL50mm Ø12xØ6.5xT1.2mm M6x12mm Ø12xØ6.5xT1.2mm Self-tapping screw Wall Anchor Washer Washer locknut I(4pcs) II(4pcs) III(4pcs) Hx8pcs each TV installation accessories M4x12mm M5x12mm M6x12mm M8x15mm D5-6-8mm M10mm Screw Square washer Allen key Wrench Screw Screw Screw A(4pcs) C(4pcs) E(4pcs) F(1pc) G (1pc)