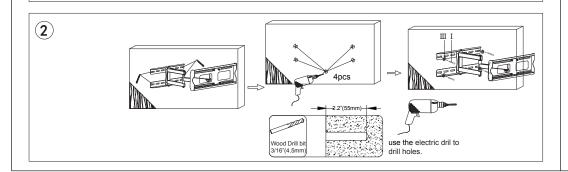

## Wall plate installation accessories 0 (<del>4</del>) M6.3x55mm ø8xø6xL50mm ø12xø6.5xT1.2mm Self-tapping screw Wall Anchor Washer II(4pcs) I(4pcs) III(4pcs) TV installation accessories

M8\*45mm (F)Screw(4pcs) (G) Screw(4pcs) (H) Screw(4pcs) (I) M6 washer(4pcs) (J) M4 Allen key(1pc)