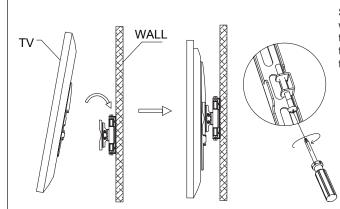

Step-4: Adjust the angle of the panel TV between +20 and -20 degree to a suitable position, and screw up the hook screw at last.