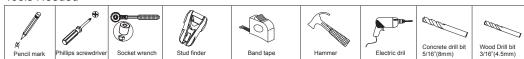

## **Tools Needed**

Step-2: Select suitable screws from the screw package according to the size of the holes in the back of TV.Fix the two hanging arms onto the back of TV by screws into the holes.

Step-3: Two people hang the TV with the two monitor brackets on the wall plate, relax the hands until they are caught hold of, then tighten the screws.