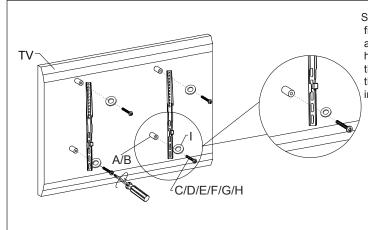

## **Tools Needed**

Step-2: Select suitable screws from the screw package according to the size of the holes in the back of TV.Fix the two hanging arms onto the back of TV by screws into the holes.

Step-3: Two people hang the TV with the two monitor brackets on the wall plate, relax the hands until they are caught hold of, then tighten the screws.