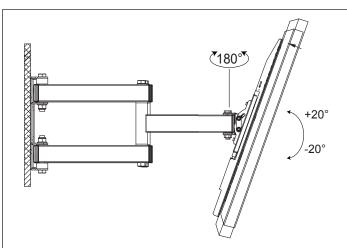

Step-4: Adjust the angle of the panel TV between +20 and -20 degree to a suitable position, and screw up the hook screw at last.