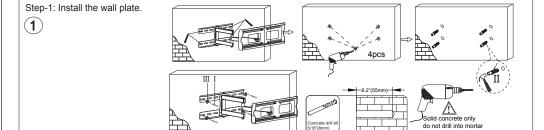

## **Tools Needed**

Step-2: Select suitable screws from the screw package according to the size of the holes in the back of TV.Fix the two hanging arms onto the back of TV by screws into the holes.

Step-3: Two people hang the TV with the two monitor brackets on the wall plate, relax the hands until they are caught hold of, then tighten the screws.