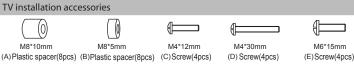

## Wall plate installation accessories 0 (<del>4</del>) M6.3x55mm ø8xø6xL50mm ø12xø6.5xT1.2mm Self-tapping screw Wall Anchor Washer II(4pcs) I(4pcs) III(4pcs) TV installation accessories

M8\*45mm (F)Screw(4pcs) (G) Screw(4pcs) (H) Screw(4pcs) (I) M6 washer(4pcs) (J) M4 Allen key(1pc)