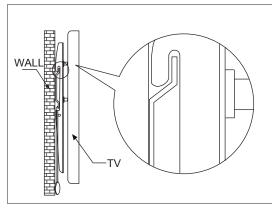

Step 3:

hang the two monitor brackets on the wall plate, relax the hands until they are caught hold of.