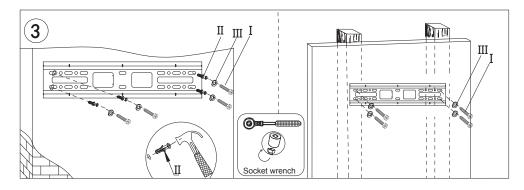

Step 3:

hang the two monitor brackets on the wall plate, relax the hands until they are caught hold of.

## Step 4:

Fix the two bolts under the brackets inside of the wall plate and then screw them down.