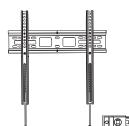

## **DOW/ELL** Fixed TV Wall Mount Installation Instruction

Model: DWD908F Fit For Screen Size: 32"-55"

Max Loading Weight: 50kg(110lbs)

Distance To Wall: 30mm

VESA: 100x100/200x100/200x200/300x200/

300x300/400x200/400x300/400x400mm

## **Tools Needed**

Step 2:

Install the bracket rail onto the back of the TV: Select suitable screws from the screw package according to the size of the holes in the back of TV. Fix the two hanging arms onto the back of TV by screws into the holes. Make sure equal height of the two hanging arms.