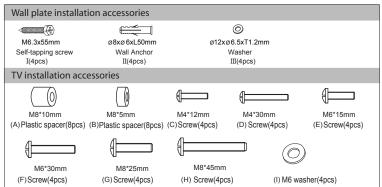

## **Tools Needed**

Step 2:

Install the bracket rail onto the back of the TV: Select suitable screws from the screw package according to the size of the holes in the back of TV. Fix the two hanging arms onto the back of TV by screws into the holes. Make sure equal height of the two hanging arms.