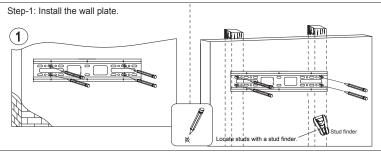

## **DOW/ELL** Fixed TV Wall Mount Installation Instruction

Model: DWD908F Fit For Screen Size: 32"-55"

Max Loading Weight: 50kg(110lbs)

Distance To Wall: 30mm

VESA: 100x100/200x100/200x200/300x200/

300x300/400x200/400x300/400x400mm