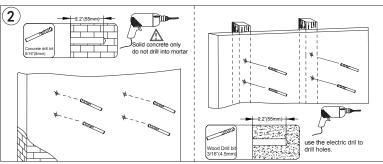

## **DOW/ELL** Fixed TV Wall Mount Installation Instruction

Model: DWD908F Fit For Screen Size: 32"-55"

Max Loading Weight: 50kg(110lbs)

Distance To Wall: 30mm

VESA: 100x100/200x100/200x200/300x200/

300x300/400x200/400x300/400x400mm