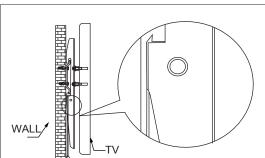

## Step 4:

Fix the two bolts under the brackets inside of the wall plate and then screw them down.