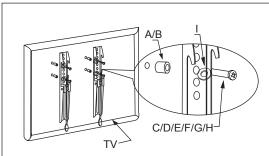

## **DOW/ELL** Fixed TV Wall Mount Installation Instruction

Model: DWD908F Fit For Screen Size: 32"-55"

Max Loading Weight: 50kg(110lbs)

Distance To Wall: 30mm

VESA: 100x100/200x100/200x200/300x200/

300x300/400x200/400x300/400x400mm

## **Tools Needed**

Step 2:

Install the bracket rail onto the back of the TV: Select suitable screws from the screw package according to the size of the holes in the back of TV. Fix the two hanging arms onto the back of TV by screws into the holes. Make sure equal height of the two hanging arms.