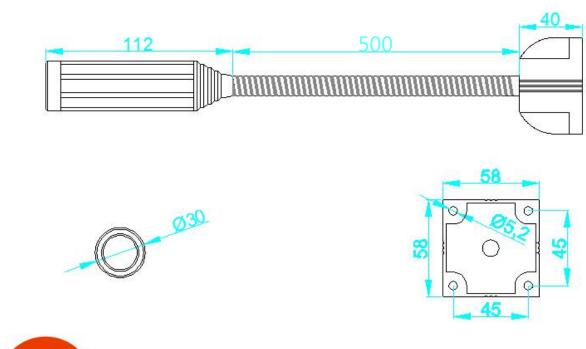

erial number regulation

| Main model name of | Voltage      | Color       | Bending arm length | Model | Customer |
|--------------------|--------------|-------------|--------------------|-------|----------|
| lightin            |              | Temperature |                    |       | number   |
| EXW30              | 1-DC24V      |             |                    |       |          |
|                    | 2-AC24V      | 3-3000K     | 3-300mm            |       |          |
|                    | 3-AC110-220V | 4-4000K     | 5-500mm            | 2403A | 5165     |
|                    | 4-AC110V     | 6-6500K     | 55-550mm           |       |          |
|                    | 5-AC220V     |             |                    |       |          |

### 4. Setup size diagram (unit: mm)