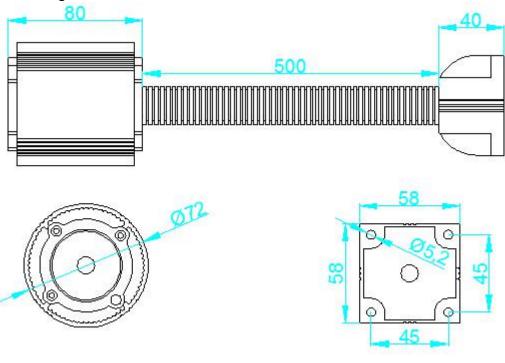

### 2.Details

Series: LED Curved Arm Lamp Model: EXW721652409A5165

Input Power: DC 24V Power: 9W
Light Source: COB Lumen: 1350lm
Water proof rating: IP66 Height: 80mm

Width:  $\Phi$  72mm Working Temperature: -15 $^{\circ}$ C $\sim$ 50 $^{\circ}$ C

## 4. Setup size diagram (unit: mm)