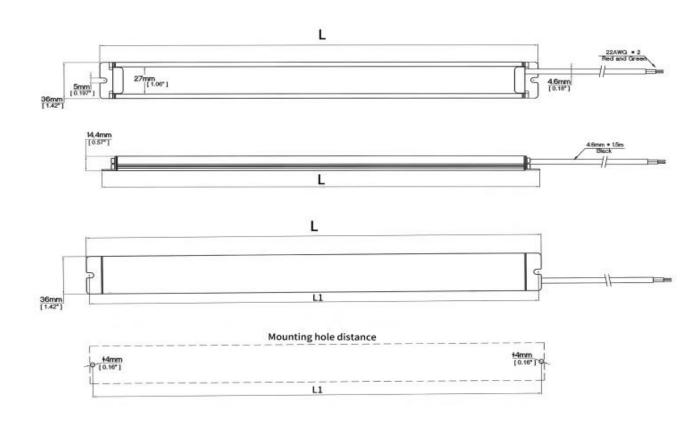

## Installation size diagram

# Models

| Model        | Voltage | Power       | Luminous | Shade      | Size  |       |
|--------------|---------|-------------|----------|------------|-------|-------|
|              | Input   | Consumption | Flux     | Material   | L1    | L     |
| PGT-244-6W   | DC24V   | 6W          | 720LM    | Optical PC | 237mm | 244mm |
| PGT-400-12W  | DC25V   | 12W         | 1440LM   | Optical PC | 393mm | 400mm |
| PGT-555-18W  | DC24V   | 18W         | 2160LM   | Optical PC | 548mm | 555mm |
| PGT-711-24W  | DC24V   | 24W         | 2880LM   | Optical PC | 704mm | 711mm |
| PGT-310-9WH  | AC220V  | 9W          | 1080LM   | Optical PC | 303mm | 310mm |
| PGT-584-18WH | AC220V  | 18W         | 2160LM   | Optical PC | 577mm | 584mm |
| PGT-858-27WH | AC220V  | 27W         | 3240LM   | Optical PC | 851mm | 858mm |