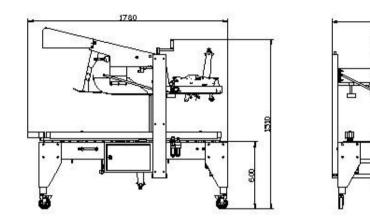

# TECHNICAL DATA

| NO. | NAME        |
|-----|-------------|
|     | 1 12 111112 |

SPECIFICATION

940

| 1  | MAHCINE MODEL        | SDW-FC500                               |
|----|----------------------|-----------------------------------------|
| 2  | SEALING SPEED        | 800~900 / PER HOUR                      |
| 3  | CARTON DIMENTION (W) | 150mm~500mm                             |
| 4  | CARTON DIMENTION (H) | 120mm~500mm                             |
| 5  | CARTON DIMENTION (L) | 200mm~600mm                             |
| 6  | TAPE APPLICABLE      | 48~60~75W x 1000ML                      |
| 7  | TABLE HEIGHT         | 570 ~770 mm (ADJUSTABLE)                |
| 8  | DIMENSION            | L1880 x W900 x H1510mm                  |
| 9  | WEIGHT               | ≈180Kgs                                 |
| 10 | NOISE DEGREE         | MAX: 80dBA                              |
| 11 | ELECTRIC CONSUMPTION | MAX: 0.2KW                              |
| 12 | VOLTAGE USAGE        | 220V/50Hz/60Hz/1Ph                      |
| 13 | PNEUMATIC USAGE      | 380V/50Hz/60Hz/3Ph<br>3kgf/cm 100nl/min |
|    |                      |                                         |
|    |                      |                                         |
|    |                      |                                         |