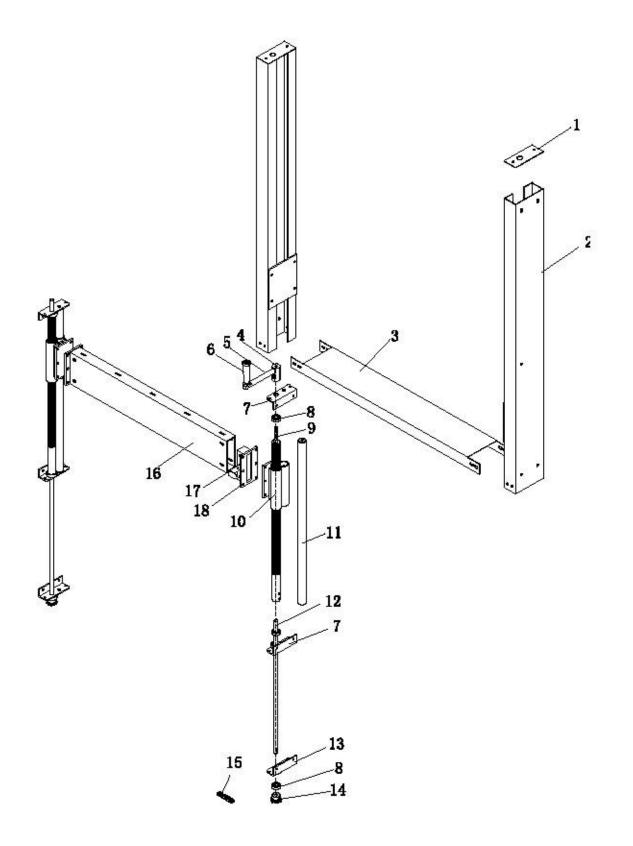

## MAST ASSEMBLY

## MAST ASSEMBLY

| NO. | PART NO.         | PART NAME               | QTY |
|-----|------------------|-------------------------|-----|
| 1   | SDWF1-101005-A   | COVER                   | 2   |
| 2   | SDWF3-101003-500 | PLATE                   | 2   |
| 3   | SDWF3-101005-500 | CHAIN COVER             | 2   |
| 4   | SDWF1-102016     | CRANK PILLER            | 1   |
| 5   | SDWFJ-1A-61      | CRANK                   |     |
| 6   | SDWFJ-1A-110     | CRANK HANDLE            |     |
| -7- | SDWF1-402012     | FIXED BASE              | 4   |
| 8   | G04-216001       | 6001 BEARING            | 6   |
| 9   | SDWF3-102001-500 | F3 DENTAL RACK (500H)   | 2   |
| 10  | SDWF3-102004     | F3 DENTAL TUBE          | 2   |
| 11  | SDWF3-102002-500 | F3SLIDING SHAFT(500H)   | 2   |
| 12  | SDWF3-102003     | EXTENTION SHAFT         | 2   |
| 13  | SDWF1-402013     | FIXED BASE              | 2   |
| 14  | 06B-101200       | TOOTHED CHAIN WHEEL Φ12 | 2   |
| 15  | 06B-1*120L       | 06B CHAIN 120L          | 1   |
| 16  | SDWF3-102005     | CONNECTING BASE         | 2   |
| 17  | SDWF3-101016     | INDICATOR               | 1   |
| 18  | SDWF3-101006     | LINK BASE               | 1   |
|     |                  |                         |     |
|     |                  |                         |     |
|     |                  |                         |     |