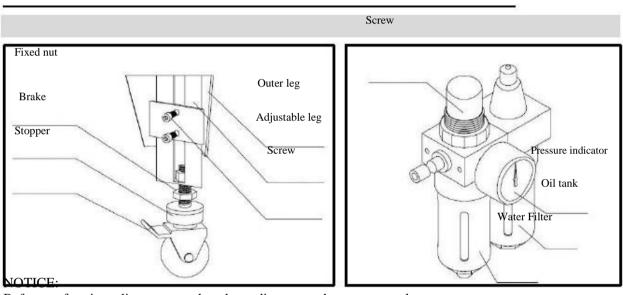

#### Step1: Table height adjustment

Ground the equipment on the properly storage place, adjust the table top to the desire height.

(1) Loose the adjustable screw.

(2) Adjust the height of the table leg.

(3) Lock the screw.

(4) Press the stopper to fix the position.

Step2: Pneumatic adjustment

(1) Link the machine to the pneumatic supply.

(2) Pull the screw and turn it clockwise to increase the pressure or counterclockwise to decrease the pressure

(3) The pneumatic pressure should be adjusted to about 5-6kg/cm.

(4) Turn the screw tightly after completing the adjustment works.

Step3: Height adjustment

- (1) Put a carton on the table.
- (2) Rotate the height adjustment crank to adjust the table height.
- (3) The front guide plate just need to be adjusted to touch the carton top.