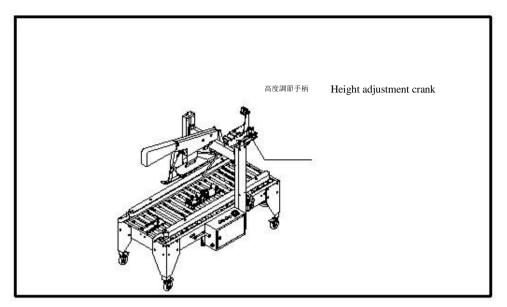

(3) The pneumatic pressure should be adjusted to about 5-6kg/cm.

(4) Turn the screw tightly after completing the adjustment works.

Step3: Height adjustment

- (1) Put a carton on the table.
- (2) Rotate the height adjustment crank to adjust the table height.
- (3) The front guide plate just need to be adjusted to touch the carton top.