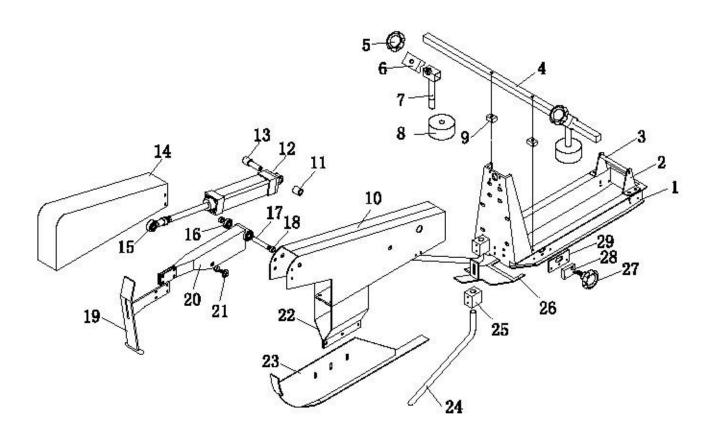

#### GRIP AND KNOCK BAR ASSEMBLY

| 1  | SSDWF3-101007  |                        |                                        |
|----|----------------|------------------------|----------------------------------------|
| 2  |                | F3 UPPER BLADE         | 1                                      |
|    | SDWF1-101450.1 | SUPPORT AXLE PLATE     | 2                                      |
| 3  | SDWFJ-1A-67    | SUPPORT AXLE PLATE     | 1                                      |
| 4  | SDWF3-2        | SQUARE SHAFT           | 1                                      |
| 5  | SDWFJ-1A-109   | HANDWEEL               | 3                                      |
| 6  | SDWFJ-MA-56    | FIXED PLATE            | 2                                      |
| 7  | SDWFJ-MA-50.1  | CASTER ASSEMBLT        | 2                                      |
| 8  | SDW-CA100600   | SIDE ROLLER            | 2                                      |
| 9  | SDWF3-3        | SQUARE SHAFT BLOCK     | 2                                      |
| 10 | SDWF3-101009   | BAR HOLDER             | 1                                      |
| 11 | SDWF3-6        | CYLINDER FIXED SLEEVE  | 1                                      |
| 12 | QG-040150      | CYLINDER40*150         | 1                                      |
| 13 | SDWF3-5        | CYLINDER BACK SHAFT    | 1                                      |
| 14 | SDWF3-101014   | PROTECT COVER          | 1                                      |
| 15 | YY-100012      | 12F魚BALL BEARING       | 1                                      |
| 16 | G04-216001     | 6001BEARING            | 2                                      |
| 17 | SDWF3-7        | KNOCK BAR SHAFT        | 1                                      |
| 18 | SDWF3-8        | KNOCK BAR SLEEVE       | 3                                      |
| 19 | SDWF3-101011   | KNOCK HEAD             | 1                                      |
| 20 | SDWF3-101010   | KNOCK BAR              | 1                                      |
| 21 |                | M12*50 SCREW           | 1                                      |
| 22 | SDWF3-101012   | PLATE FIXED BASE       | 2                                      |
| 23 | SDWF3-101013   | PLATE                  | 1                                      |
| 24 | SDWF3-102007   | FOLDING ARM            | 2                                      |
| 25 | SDWF3-102006   | FOLDING ARM FIXED BASE | 2                                      |
| 26 | SDWF3-101015   | FRONT GUIDING PLAT     | ······································ |
| 27 | SDWFJ-1A-109   | HANDWEEL               | 3                                      |
| 28 | SDWF1-101450.3 | HANDWEEL BLOCK         | 1                                      |
| 29 | SDWF1-101450.2 | FRONT GUIDE PLATE      | 2                                      |
|    |                |                        |                                        |