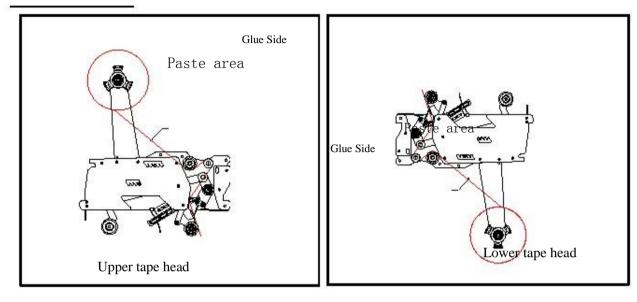

#### Thread illustration

MAINTENANCE AND LUBRICATION

- \* Please read the instruction manual prior to perform maintenance and inspection works.
- \* Before performing maintenance work, please shout down the machine and disconnect the power supply, it is an important step to avoid missed the electricity.
- X If it is necessary to use the different specification of tape, please refer to the part list in this manual.
- \* Periodically clean the grime, dust and dirt stuck on the belt and clean up any other parts of the machine.
- \* To extend the blade longevity, please check if there are too much surplus viscose stuck on the blade, please clean it up and lubricate it.
- X To maintain the normal operation of the machine, please lubricate the movable parts of the machine weekly.