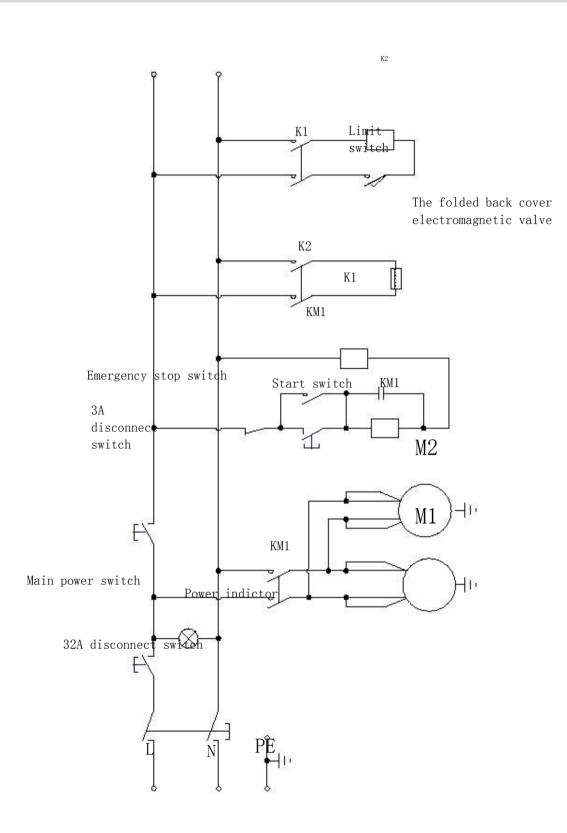

#### ELECTIC DIAGRAM

| NO. | PART NO.    | PART NAME             | QTY |
|-----|-------------|-----------------------|-----|
| 1   | K01-010002R | POWER LIGHT(WHITE)    | 1   |
| 2   | K01-010001G | START SWITCH (GREEN)  | 1   |
| 3   | K01-010003  | EMERGENCY STOP SWITCH | 1   |
| 4   | 5           | STOPPER               | 1   |
| 5   | K01-010004  | MAIN POWER LIGHT      | 1   |
| 6   | K01-010032  | 32A CUT-OUT SWITCH    | 1   |
| 0   | K01-010030  | 3A CUT-OUT SWITCH     | 1   |
| 7   | K01-010005  | CONTACTOR             | 1   |
| 8   | K01-010006  | RELAY 230V/AC 5A      | 2   |
|     | K01-010007  | RELAY BASE            | 2   |
| 9   | K01-010008  | TERMINAL BLOCK        | 24  |
|     |             |                       |     |
|     | 6           |                       | 0.3 |