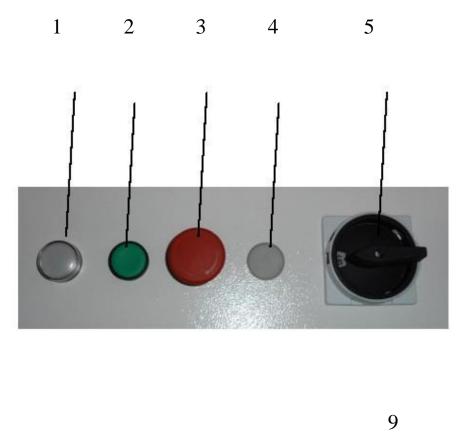

| NO. | PART NO.    | PART NAME             | QTY |
|-----|-------------|-----------------------|-----|
| 1   | K01-010002R | POWER LIGHT(WHITE)    | 1   |
| 2   | K01-010001G | START SWITCH (GREEN)  | 1   |
| 3   | K01-010003  | EMERGENCY STOP SWITCH | 1   |
| 4   | 5           | STOPPER               | 1   |
| 5   | K01-010004  | MAIN POWER LIGHT      | 1   |
| 6   | K01-010032  | 32A CUT-OUT SWITCH    | 1   |
| 0   | K01-010030  | 3A CUT-OUT SWITCH     | 1   |
| 7   | K01-010005  | CONTACTOR             | 1   |
| 8   | K01-010006  | RELAY 230V/AC 5A      | 2   |
|     | K01-010007  | RELAY BASE            | 2   |
| 9   | K01-010008  | TERMINAL BLOCK        | 24  |
|     |             |                       |     |
|     | 6           |                       | 0.3 |