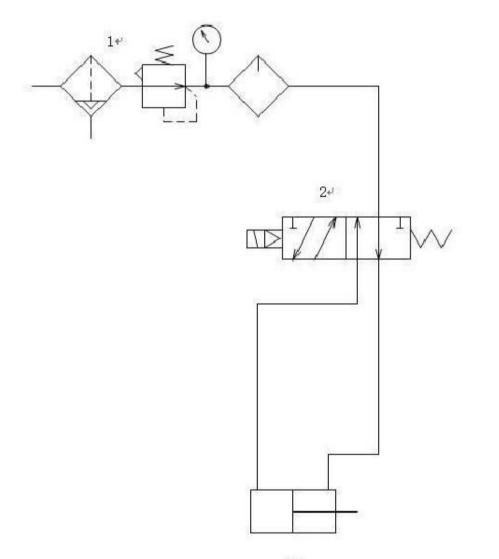

#### PNEUMATIC CONTROL DIAGRAM

3+

NO.PARTS NO.SPECIFICATIONQTY1AFR/L-02FILTER12VS520-02-2SSOLENOID VALVE13Q01-040150CYLINDER 40\*1501----------------------------------------------------