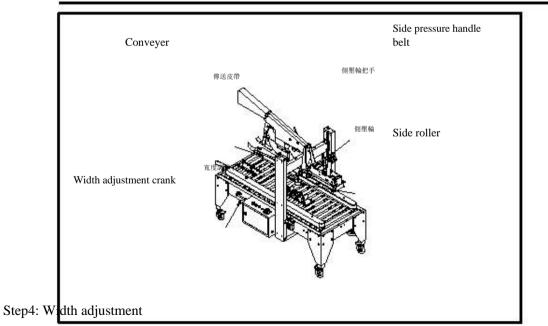

(3) The pneumatic pressure should be adjusted to about 5-6kg/cm.

(4) Turn the screw tightly after completing the adjustment works.

Step3: Height adjustment

- (1) Put a carton on the table.
- (2) Rotate the height adjustment crank to adjust the table height.
- (3) The front guide plate just need to be adjusted to touch the carton top.

- (1) Rotate the width adjustment crank, the width just needs to be adjusted to clamp the carton properly and let it can be welled pass through.
- (2) Loose the handle of the side roller, adjust the gap between side rollers to touch the carton tightly, then turn the handle again to fix it.