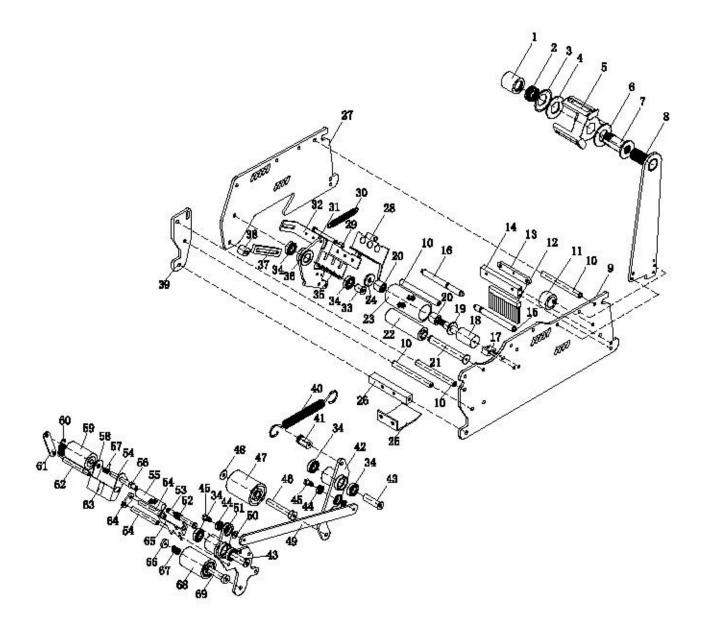

# TAPPING HEAD ASSEMBLY

# Tapping Head Assembly

| NO.             | PART NO.                 | PART NAME                                           | QTY  |
|-----------------|--------------------------|-----------------------------------------------------|------|
| 1               | SDW-100001               | SCREW                                               | 1    |
| 2               | SDW-100002               | SPRING                                              | 1    |
| 3               | SDW-100003               | SPACER                                              | 1    |
| 4               | SDW-100004               | ACCESSORIES                                         | 1    |
| 5               | SDW-100005               | TAPE HOLDER                                         | 1    |
| 6               | SDW-100004               | ACCESSORIES                                         | 1 10 |
| 7               | SDW-100006               | FIXED SHAFT                                         | 1    |
| 8               | SDW-100007               | BASE SUPPORT PLATE                                  | 1    |
| 9               | SDW-100008               | LEFT PLATE                                          | 1    |
| 10              | SDW-100009               | LOCKING SHAFT                                       | 4    |
| 8 H             | SDW-100010               | STOP ROLLER                                         | 1    |
| -12             | SDW-100011               | BRUSH                                               | 1    |
| 13              | SDW-100012               | FIXED SEAT                                          |      |
| 14              | SDW-100013               | BRUSH PRESSING PLATE                                | 1    |
| 15              | SDW-100014               | BLADE SPRING                                        | 1    |
| 16              | SDW-100015               | MAIN SPRING SHAFT                                   | 1    |
| 17              | SDW-100016               | ADJUSTALE BLOCK                                     |      |
| <u></u>         | SDW 100017               | SINGLE WAY SHAFT                                    | 1    |
| 19              | SDW-100018               | SINGLE WAY SHAFT ACCESSORIES A                      |      |
| 20              | SDW-100019<br>SDW-100020 | SINGLE WAY BEARING HF1216<br>PE GUIDE SHAFT         | 2    |
| 21              |                          |                                                     | 1    |
| -22<br>23       | SDW-100021<br>SDW-100022 | PE GUIDE ROLLER<br>SINGLE WAY ROLLER                |      |
| 24              | SDW-100022<br>SDW-100023 | SINGLE WAT ROLLER<br>SINGLE WAY SHAFT ACCESSORIES B | 1    |
| 25              | SDW-100024               | FRONT GUIDE PLATE                                   | 1 10 |
| 26              | SDW-100024<br>SDW-100025 | FIXED SHAFT                                         | 1    |
| -20             | SDW-100025               | RIGHT PLATE A                                       |      |
|                 | SDW-100027               | BLADE COVER                                         |      |
| 29              | SDW-100028               | RI ADE LINK PLATE B                                 | 1    |
| 30              | SDW-100029               | SPRING                                              | 1    |
| 31              | SDW-100030               | BLADE LINK PLATE SHAFT                              | 1    |
| 32              | SDW-100031               | BLADE LINK PLATE A                                  | 1    |
|                 | SDW-100032               | FIXED SHAFT                                         | 1    |
| 34              | SDW-100033               | BEARING 6901Z                                       | 6    |
| 35              | SDW-100034               | BLADE                                               | 1    |
| 36              | SDW-100035               | BLADE ASSEMBLY                                      | 1    |
| 37              | SDW-100036               | EXTENSION PLATE                                     | 1    |
| 38              | SDW-100037               | STOP ROLLER                                         | 1    |
| <u> </u>        | SDW 100038               | RIGHT PLATE B                                       |      |
| 40              | SDW-100039               | MAIN SPRING                                         |      |
| 41              | SDW-100040               | MAIN SPRING HEXAGON SHAFT                           | 1    |
| 42              | SDW-100041               | BACK PENDANT ASSEMBLY                               | 1    |
| 43              | SDW-100042<br>SDW-100043 | FIXED SHAFT<br>BEARING 688Z                         | 2    |
| 45              | SDW-100043<br>SDW-100044 | LINK LOCKING SHAFT                                  | 2    |
| 4.)             | S12 W - 100044           |                                                     |      |
| 3 <del>35</del> |                          |                                                     |      |
|                 |                          |                                                     |      |
|                 |                          |                                                     |      |
| 31              |                          |                                                     |      |
|                 |                          |                                                     |      |
| 83<br>10        |                          |                                                     |      |
| -               |                          |                                                     |      |
|                 |                          |                                                     |      |
|                 | -                        |                                                     |      |
|                 |                          |                                                     |      |
| 167<br>1899     |                          |                                                     | 10   |
|                 |                          |                                                     |      |
| 600<br>1        |                          |                                                     |      |
|                 |                          |                                                     |      |

| NO.        | PART NO.   | PART NAME              | QTY |
|------------|------------|------------------------|-----|
| 46         | SDW-100045 | BACK TAPE SHAFT        | 1   |
| 47         | SDW-100046 | BACK TAPE ROLLER       | 1   |
| 48         | SDW-100047 | SPACER                 | 1   |
| 49         | SDW-100048 | LINK PLATE             | 1   |
| 50         | SDW-100049 | SPACER                 | 2   |
| 51         | SDW-100050 | FRONT PENDANT ASSEMBLY | I   |
|            | SDW-100051 | GUIDE SPRING           | 1   |
| 53         | SDW-100052 | GUIDE SHAFT            | 1   |
| 54         | SDW-100053 | FIXED SHAFT            | 1   |
| 55         | SDW-100054 | GUIDE ROLLER           | 1   |
| 56         | SDW-100055 | STOP ROLLER            | 1   |
|            | SDW-100056 | FIXED PLATE SPRING     | 1   |
| 58         | SDW-100057 | FIXED PLATE            | 1   |
| 59         | SDW-100058 | AUXILIARY ROLLER       | 1   |
| 60         | SDW-100059 | SPRING                 | 1   |
| 61         | SDW-100060 | SHAFT PRESSING PLATE   | 2   |
| - 62       | SDW-100061 | SPRING                 | 2   |
|            | SDW-100062 | FIXED PLATE            | 2   |
| 64         | SDW-100063 | SHAFT PRESSING PLATE   | 1   |
| 65         | SDW-100064 | TAPE TOP PLATE         | 1   |
| 66         | SDW-100065 | PINCH ROOLER CIRCLE    | 2   |
| 67         | SDW-100066 | SPRING                 | 1   |
|            | SDW-100067 | FRONT TAPE ROLLER      | 1   |
| 69         | SDW-100068 | FRONT TAPE SHATT       | 1   |
| 8          |            |                        |     |
| 100<br>100 |            |                        |     |
|            |            |                        |     |
|            |            |                        |     |
|            |            |                        |     |
|            |            |                        |     |
|            |            |                        |     |