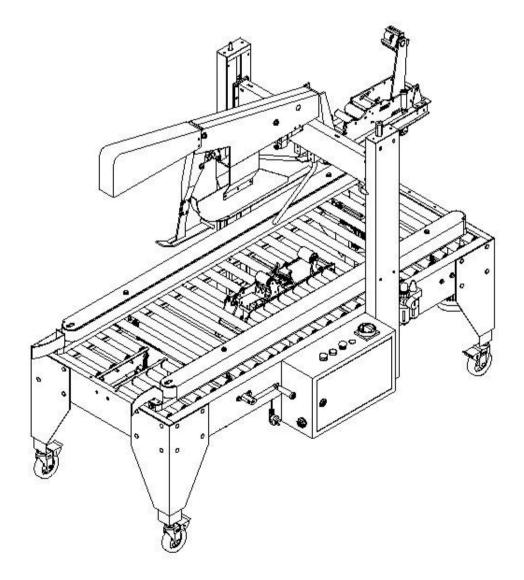

# SEMI AUTO CARTON SEALER MACHINE

# ZF-FC500

#### PREFACE

We are pleased that you have chosen the SDW-FC500 automatic sealing machine, the structure of this machine is quite solid, and also can be easily to perform maintenance work. To get the higher efficiency, please read the manual carefully before staring the machine.