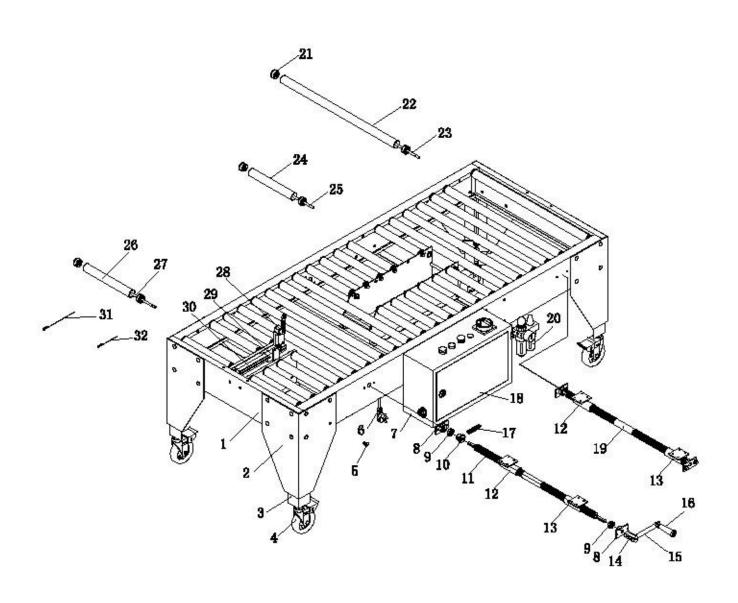

## FRAME ASSEMBLY

#### FRAME ASSEMBLY

| NO.              | PART NO.                           | PART NAME                                        | QTY |
|------------------|------------------------------------|--------------------------------------------------|-----|
| 1                | SDWF3-101350-500                   | F3 FRAME                                         | 1   |
| 2                | SDWF3-101001-400                   | F3 LEG                                           | 4   |
| 3                | SDWF1-101002-300                   | ADJUSTABLE LEG(300)                              | 4   |
| 4                | PA001B                             | CASTER(WITH BRAKE)                               | 4   |
| 5                | SDWF1-102023                       | SCREW M8*19                                      | 32  |
| 6                | E61 125321                         | PLUG                                             | 1   |
| 7                | SDWFJ 3A 20                        | ELECTRICAL BOX                                   | 1   |
| 8                | SDWF1-102001                       | SHAFT FIXED BASE                                 | 4   |
|                  | G04 216001                         | 6001BEARING                                      | 4   |
| <u>    10   </u> | 06B101200                          | SCREW Φ12                                        | 2   |
| 11               | SDWF1-102009                       | DENTAL TUBE - FRONT                              | 1   |
| 12               | SDWF1 102014                       | DENTAL TUBE RIGHT                                | 2   |
| 13               | SDWF1-102015                       | DENTAL TUBE - LEFT                               | 2   |
| 14               | SDWF1 102016                       | CRANK PILLER                                     |     |
| 15               | SDWFJ-1A-61                        | CRANK                                            | 1   |
| 16               | SDWFJ-1A-110                       | CRANK HANDLE                                     | 1   |
| 17               | 06B 1*170L                         | CHAIN                                            | 2   |
| 18               | SDWFJ 3A 21                        | DOOR OF ELECTRICAL BOX                           | 1   |
| 10               | SDWF1-102010                       | DENTAL TUBE – BACK                               | 1   |
| <u>19</u> 20     | AFR2000 1V                         | FILTER                                           | 1   |
| 21               | SDW CG 1                           | BOLLER PLUG                                      | 68  |
| <u></u>          |                                    |                                                  | 12  |
| 22               | SDWF1 102021 35<br>SDWF1 102022 35 | FRONT & BACK ROLLER (500W)                       | 12  |
|                  | SDWF1_102022_35<br>SDWF1_102021_15 | FRONT & BACK ROLLER AXLE (500W)<br>ROLLER (500W) |     |
|                  |                                    |                                                  | 12  |
|                  | SDWF1 102022 15                    | ROLLER AXLE (500W)                               |     |
| <u>26</u>        | SDWF3-102011-1F                    | FRONT ROLLER (500W)                              | 8   |
| 7                | SDWF3-102010-F                     | FRONT ROLLER AXLE (500W)                         |     |
| <u>28</u>        | SF 8108                            | TRAVEL SWITCH                                    |     |
| <u>    29  </u>  | SDWFJ-3A-76                        | TRAVEL SWITCH FRAME                              |     |
|                  | SDWF3 4                            | TRAVEL SWITCH SLIDING FRAME                      |     |
| 31               | SDW-10750001                       | ROLLER BOLT(SHORT)                               | 6   |
| 32               | SDW-10750001                       | ROLLER BOLT(LONG)                                | 3   |
| 10               |                                    |                                                  |     |
| <u>)</u>         |                                    |                                                  |     |
| 2                |                                    |                                                  |     |