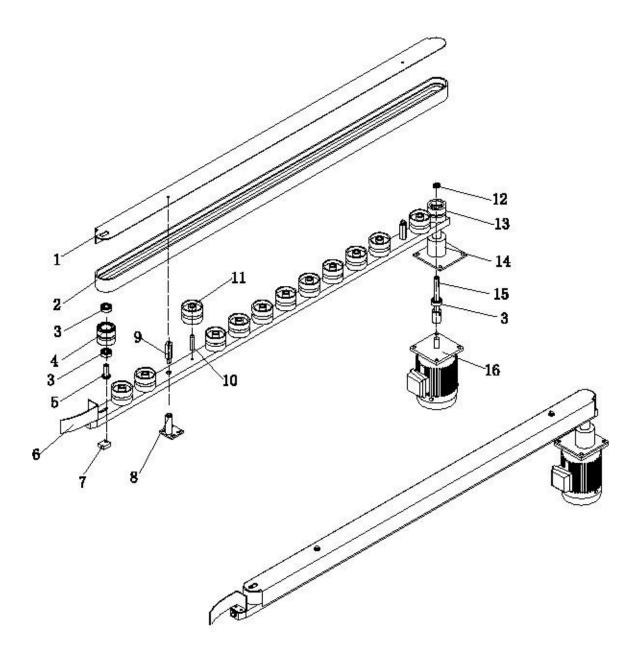

SIDE DRIVEN ASSEMBLY

#### SIDE DRIVEN ASSEMBLY

| 1     SDWF3-101002     F3 BELT COVER     2       2     PD-316050     BELT 3160*W50     2       3     G04-216003     6003 BEARING     8       4     SDWFJ-1A-102     CYCL     2       5     SDWF1-102003     SHAFT     2       6     SDWF1-102003     SHAFT     2       7     SDWF1-102005     BELT ADJUSTMENT BLOCK     2       8     SDWF1-102004     BELT SUPPORT ASSEMBLY     4       9     SDW-CA301700     SUPPORT AXLE     4       10     SDWF1-102007     ROLLER AXLE     8       11     SDWF2-102004.1     ROLLER CLAMPING RING     2       12     SDWF1-102004     BELT ADJUSTMENT GUING     2       13     SDWF1-102007     ROLLER AXLE     8       11     SDWF2-102004.1     ROLLER CLAMPING RING     2       13     SDWF1-1A-103     MAIN ROLLER     2       14     SDWF3-101250     BELT ASSEMBLY     2       15     SDWF1-102002     MAIN SHAFT     2       16     MD-2201618     MOTOR F115 Φ16 1/8HP 220V     2 | NO. | PART NO.       | PART NAME                 | QTY |
|---------------------------------------------------------------------------------------------------------------------------------------------------------------------------------------------------------------------------------------------------------------------------------------------------------------------------------------------------------------------------------------------------------------------------------------------------------------------------------------------------------------------------------------------------------------------------------------------------------------------------------------------------------------------------------------------------------------------------------------------------------------------------------------------------------------------------------------------------------------------------------------------------------------------------------|-----|----------------|---------------------------|-----|
| 3       G04-216003       6003 BEARING       8         4       SDWFJ-1A-102       CYCL       2         5       SDWF1-102003       SHAFT       2         6       SDWF1-101010       FRONT GUIDE PLATE       2         7       SDWF1-102005       BELT ADJUSTMENT BLOCK       2         8       SDWF1-102004       BELT SUPPORT ASSEMBLY       4         9       SDW-CA301700       SUPPORT AXLE       4         10       SDWF1-102007       ROLLER AXLE       8         11       SDWFJ-1A-85       ROLLER       24         12       SDWFJ-1A-85       ROLLER CLAMPING RING       2         13       SDWFJ-1A-103       MAIN ROLLER       2         14       SDWFJ-1A-111       FRICTION CYCL       2         14       SDWFJ-102002       MAIN SHAFT       2                                                                                                                                                                       | 1   | SDWF3-101002   | F3 BELT COVER             | 2   |
| 4SDWFJ-1A-102CYCL25SDWF1-102003SHAFT26SDWF1-101010FRONT GUIDE PLATE27SDWF1-102005BELT ADJUSTMENT BLOCK28SDWF1-102004BELT SUPPORT ASSEMBLY49SDWF1-102007ROLLER AXLE410SDWF1-102007ROLLER AXLE811SDWFJ-1A-85ROLLER CLAMPING RING213SDWFJ-1A-103MAIN ROLLER214SDWF3-101250BELT ASSEMBLY215SDWF1-102002MAIN SHAFT2                                                                                                                                                                                                                                                                                                                                                                                                                                                                                                                                                                                                                  | 2   | PD-316050      | BELT 3160*W50             | 2   |
| 5SDWF1-102003SHAFT26SDWF1-101010FRONT GUIDE PLATE27SDWF1-102005BELT ADJUSTMENT BLOCK28SDWF1-102004BELT SUPPORT ASSEMBLY49SDW-CA301700SUPPORT AXLE410SDWF1-102007ROLLER AXLE811SDWFJ-1A-85ROLLER2412SDWFJ-102004.1ROLLER CLAMPING RING213SDWFJ-1A-103MAIN ROLLER214SDWFJ-102002BELT ASSEMBLY215SDWF1-102002MAIN SHAFT2                                                                                                                                                                                                                                                                                                                                                                                                                                                                                                                                                                                                           | 3   | G04-216003     | 6003 BEARING              | 8   |
| 6SDWF1-101010FRONT GUIDE PLATE27SDWF1-102005BELT ADJUSTMENT BLOCK28SDWF1-102004BELT SUPPORT ASSEMBLY49SDW-CA301700SUPPORT AXLE410SDWF1-102007ROLLER AXLE811SDWF1-102007ROLLER CLAMPING RING2412SDWF2-102004.1ROLLER CLAMPING RING213SDWFJ-1A-103MAIN ROLLER214SDWF3-101250BELT ASSEMBLY215SDWF1-102002MAIN SHAFT2                                                                                                                                                                                                                                                                                                                                                                                                                                                                                                                                                                                                               | 4   | SDWFJ-1A-102   | CYCL                      | 2   |
| 7SDWF1-102005BELT ADJUSTMENT BLOCK28SDWF1-102004BELT SUPPORT ASSEMBLY49SDW-CA301700SUPPORT AXLE410SDWF1-102007ROLLER AXLE811SDWFJ-1A-85ROLLER2412SDWF2-102004.1ROLLER CLAMPING RING213SDWFJ-1A-103MAIN ROLLER214SDWF3-101250BELT ASSEMBLY215SDWF1-102002MAIN SHAFT2                                                                                                                                                                                                                                                                                                                                                                                                                                                                                                                                                                                                                                                             | 5   | SDWF1-102003   | SHAFT                     | 2   |
| 8SDWF1-102004BELT SUPPORT ASSEMBLY49SDW-CA301700SUPPORT AXLE410SDWF1-102007ROLLER AXLE811SDWFJ-1A-85ROLLER2412SDWF2-102004.1ROLLER CLAMPING RING213SDWFJ-1A-103MAIN ROLLER214SDWF3-101250BELT ASSEMBLY215SDWF1-102002MAIN SHAFT2                                                                                                                                                                                                                                                                                                                                                                                                                                                                                                                                                                                                                                                                                                | 6   | SDWF1-101010   | FRONT GUIDE PLATE         | 2   |
| 9SDW-CA301700SUPPORT AXLE410SDWF1-102007ROLLER AXLE811SDWFJ-1A-85ROLLER2412SDWF2-102004.1ROLLER CLAMPING RING213SDWFJ-1A-103MAIN ROLLER214SDWF3-101250BELT ASSEMBLY215SDWF1-102002MAIN SHAFT2                                                                                                                                                                                                                                                                                                                                                                                                                                                                                                                                                                                                                                                                                                                                   | 7   | SDWF1-102005   | BELT ADJUSTMENT BLOCK     | 2   |
| 10SDWF1-102007ROLLER AXLE811SDWFJ-1A-85ROLLER2412SDWF2-102004.1ROLLER CLAMPING RING213SDWFJ-1A-103MAIN ROLLER214SDWFJ-1A-111FRICTION CYCL215SDWF1-102002MAIN SHAFT2                                                                                                                                                                                                                                                                                                                                                                                                                                                                                                                                                                                                                                                                                                                                                             | 8   | SDWF1-102004   | BELT SUPPORT ASSEMBLY     | 4   |
| 11SDWFJ-1A-85ROLLER2412SDWF2-102004.1ROLLER CLAMPING RING213SDWFJ-1A-103MAIN ROLLER213SDWFJ-1A-111FRICTION CYCL214SDWF3-101250BELT ASSEMBLY215SDWF1-102002MAIN SHAFT2                                                                                                                                                                                                                                                                                                                                                                                                                                                                                                                                                                                                                                                                                                                                                           | 9   | SDW-CA301700   | SUPPORT AXLE              | 4   |
| 12SDWF2-102004.1ROLLER CLAMPING RING213SDWFJ-1A-103MAIN ROLLER213SDWFJ-1A-111FRICTION CYCL214SDWF3-101250BELT ASSEMBLY215SDWF1-102002MAIN SHAFT2                                                                                                                                                                                                                                                                                                                                                                                                                                                                                                                                                                                                                                                                                                                                                                                | 10  | SDWF1-102007   | ROLLER AXLE               | 8   |
| Image: 13SDWFJ-1A-103MAIN ROLLER2Image: 13SDWFJ-1A-111FRICTION CYCL2Image: 14SDWF3-101250BELT ASSEMBLY2Image: 15SDWF1-102002MAIN SHAFT2                                                                                                                                                                                                                                                                                                                                                                                                                                                                                                                                                                                                                                                                                                                                                                                         | 11  | SDWFJ-1A-85    | ROLLER                    | 24  |
| 13                                                                                                                                                                                                                                                                                                                                                                                                                                                                                                                                                                                                                                                                                                                                                                                                                                                                                                                              | 12  | SDWF2-102004.1 | ROLLER CLAMPING RING      | 2   |
| SDWFJ-1A-111       FRICTION CYCL       2         14       SDWF3-101250       BELT ASSEMBLY       2         15       SDWF1-102002       MAIN SHAFT       2                                                                                                                                                                                                                                                                                                                                                                                                                                                                                                                                                                                                                                                                                                                                                                       | 10  | SDWFJ-1A-103   | MAIN ROLLER               | 2   |
| 15 SDWF1-102002 MAIN SHAFT 2                                                                                                                                                                                                                                                                                                                                                                                                                                                                                                                                                                                                                                                                                                                                                                                                                                                                                                    | 13  | SDWFJ-1A-111   | FRICTION CYCL             | 2   |
|                                                                                                                                                                                                                                                                                                                                                                                                                                                                                                                                                                                                                                                                                                                                                                                                                                                                                                                                 | 14  | SDWF3-101250   | BELT ASSEMBLY             | 2   |
| 16       MD-2201618       MOTOR 1:15 Φ16 1/8HP 220V       2                                                                                                                                                                                                                                                                                                                                                                                                                                                                                                                                                                                                                                                                                                                                                                                                                                                                     | 15  | SDWF1-102002   | MAIN SHAFT                | 2   |
|                                                                                                                                                                                                                                                                                                                                                                                                                                                                                                                                                                                                                                                                                                                                                                                                                                                                                                                                 | 16  | MD-2201618     | MOTOR 1:15 Φ16 1/8HP 220V | 2   |
|                                                                                                                                                                                                                                                                                                                                                                                                                                                                                                                                                                                                                                                                                                                                                                                                                                                                                                                                 |     | 62 69          |                           |     |
|                                                                                                                                                                                                                                                                                                                                                                                                                                                                                                                                                                                                                                                                                                                                                                                                                                                                                                                                 |     |                |                           |     |