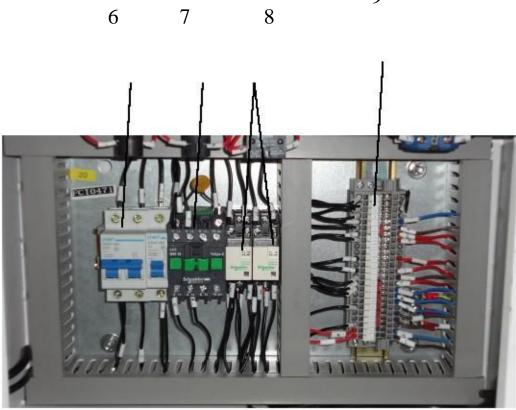

| NO. | PART NO.    | PART NAME             | QTY |
|-----|-------------|-----------------------|-----|
| 1   | K01-010002R | POWER LIGHT(WHITE)    | 1   |
| 2   | K01-010001G | START SWITCH (GREEN)  | 1   |
| 3   | K01-010003  | EMERGENCY STOP SWITCH | 1   |
| 4   | 5           | STOPPER               | 1   |
| 5   | K01-010004  | MAIN POWER LIGHT      | 1   |
| 6   | K01-010032  | 32A CUT-OUT SWITCH    | 1   |
| 0   | K01-010030  | 3A CUT-OUT SWITCH     | 1   |
| 7   | K01-010005  | CONTACTOR             | 1   |
| 8   | K01-010006  | RELAY 230V/AC 5A      | 2   |
|     | K01-010007  | RELAY BASE            | 2   |
| 9   | K01-010008  | TERMINAL BLOCK        | 24  |
|     |             |                       |     |
|     | 6           |                       | 0.3 |