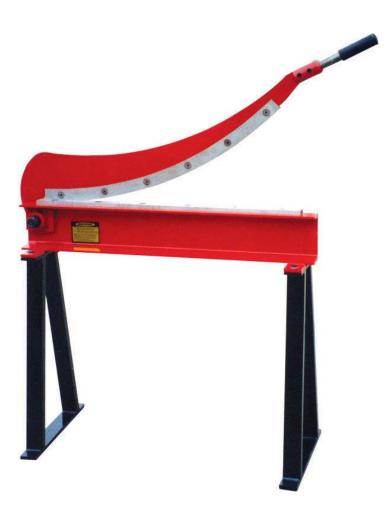

## **GUILLOTINE SHEAR**

Model: HS-500

HS-800

HS-1000

ASSEMBLY & OPERATING INSTRUCTION

Usage

This is suitable for Sheetmetal and Steel plate

| Model              | HS-500   | HS-800    | HS-1000   |
|--------------------|----------|-----------|-----------|
| Bed width(mm)      | 500      | 800       | 1000      |
| Shearing thickness | 1.5      | 1.5       | 1.5       |
| N.W/G.W.(kg)       | 35/52    | 45/67     | 70/80     |
| Packing Dim (cm)   | 84x30x74 | 112x30x74 | 138x30x80 |

1. Main technical specification

3. Installation and caution

- 3.1 Installation
- 3.1.1 Please check whether the part of this machine are fully equipped and not damaged according to the parts list or parts figure.
- 3.1.2 This machine should be mounted on hard ground or specific stand
- 3.1.3 Please leave plenty room around the machine for your easy operating, in order to avoid injury.
- 3.1.4 Please remove the anti-rust grease on processing surface and some parts included with kerosene.
- 3.2 Caution
- 3.2.1 Please read this manual before operation and make yourself understand its structure and principle completely.
- 3.2.2 Please don't operate the material width and thickness than table list max range.