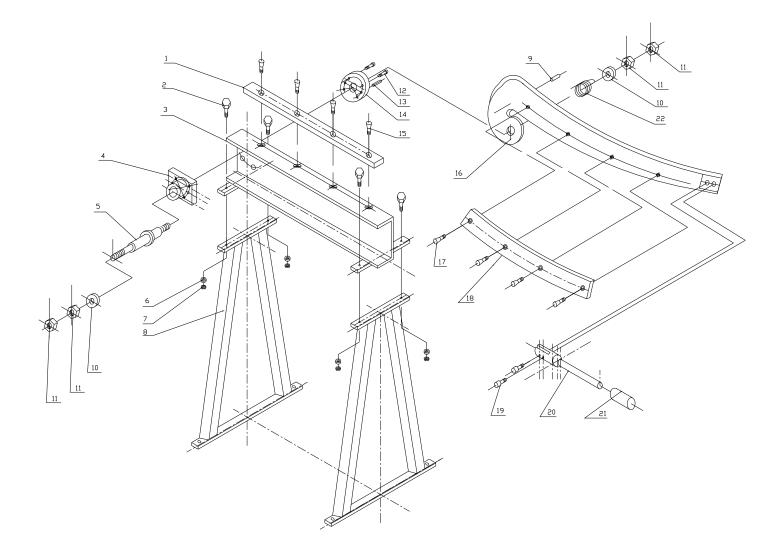

| Parts | Description | Quantity | Part | Description | Quantity |
|-------|-------------|----------|------|-------------|----------|
| 1     | Lower blade | 1        | 12   | Screw       | 4        |
| 2     | Bolt        | 4        | 13   | Pin         | 2        |
| 3     | Stand       | 1        | 14   | Cover       | 1        |
| 4     | Base        | 1        | 15   | Screw       | 4        |
| 5     | Shaft       | 1        | 16   | Board       | 1        |
| 6     | Washer      | 4        | 17   | Screw       | 4        |
| 7     | Nut         | 4        | 18   | Upper blade | 1        |
| 8     | Leg         | 2        | 19   | Screw       | 2        |
| 9     | Bolt        | 1        | 20   | Handle      | 1        |
|       | M10X50      |          |      |             |          |
| 10    | Washer      | 1        | 21   | Handle      | 1        |
|       |             |          |      | sleeve      |          |
| 11    | Nut         | 1        | 22   | Spring      | 1        |

## ASSEMBLY DRAWING

**Note:** This manual is only for your reference. Owing to the continuous improvement of the machines, changes may be made at any time without obligation on notice.