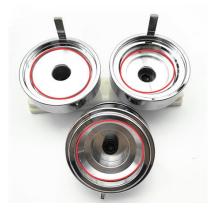

## ASSEMBLY

Step 1: use  $\Phi 6$  Allen key to screw body and base plate with a bolt and a washer.

Step 2: check the mold, make sure two baffles on the middle position. If the baffles is shifting, rotating the mold to the middle position and use  $\phi$ 8 Allen key to fasten it.

Step 3: set into upper mold. Align the bump with the groove.

Step 4: hold up the upper mold, make sure there is no gap in the upper mold. Then sliding mold slide to the body groove.

Step 5: put two nails in holes to secure the mold.