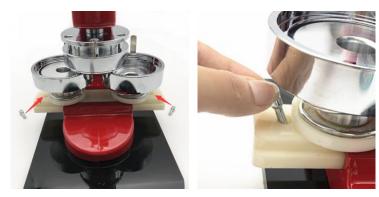

## ASSEMBLY

Step 1: use  $\Phi 6$  Allen key to screw body and base plate with a bolt and a washer.

Step 2: check the mold, make sure two baffles on the middle position. If the baffles is shifting, rotating the mold to the middle position and use  $\phi$ 8 Allen key to fasten it.

Step 3: set into upper mold. Align the bump with the groove.

Step 4: hold up the upper mold, make sure there is no gap in the upper mold. Then sliding mold slide to the body groove.

Step 5: put two nails in holes to secure the mold.

Step 6: screw handle to the body. <u>Press the handle without</u> badge material, make sure the mold is in the correct place.

Tips

When working long hours, maybe there make some waste, pls rub lubricating oil to the mold in red circle.