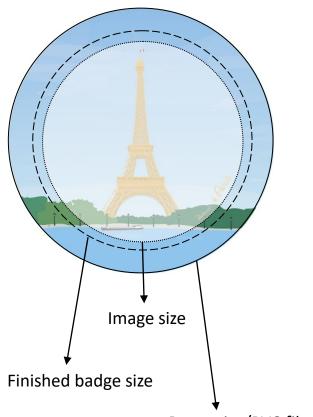

| Badge | Image | Finished   | Paper size    |
|-------|-------|------------|---------------|
| size  | size  | badge size | PVC film size |
| 25mm  | 22mm  | 25mm       | 35mm          |
| 32mm  | 29mm  | 32mm       | 44mm          |
| 37mm  | 33mm  | 37mm       | 48.5mm        |
| 44mm  | 40mm  | 44mm       | 54mm          |
| 50 mm | 45mm  | 50mm       | 60.8 mm       |
| 56 mm | 51 mm | 56mm       | 66 .5mm       |
| 58mm  | 53mm  | 58mm       | 70mm          |
| 75mm  | 70mm  | 75mm       | 86mm          |

Paper size/PVC film size