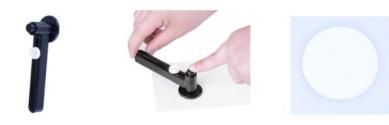

## **Paper Cutter**

## APPLICATION

Step 1: place metal tin shell in left mold. Then place circular printing paper on metal tin shell. <u>The paper size should be the same size to the plastic film.</u>

Step 2: place plastic film on circular printing paper. Then sliding mold slide, place plastic pin badge on right mold.

Step 3: press down the handle. Make sure there will be some gap in the upper mold when you press the left mold.

Step 4: sliding mold slide, press down the handle. There must be no gap in the upper mold when press the right mold.