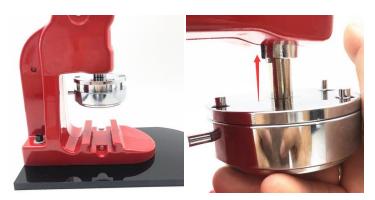

Step 3: set into upper mold. Align the bump with the groove.

Step 4: hold up the upper mold, make sure there is no gap in the upper mold. Then sliding mold slide to the body groove.

Step 5: put two nails in holes to secure the mold.

Step 6: screw handle to the body. <u>Press the handle without</u> badge material, make sure the mold is in the correct place.

Tips

When working long hours, maybe there make some waste, pls rub lubricating oil to the mold in red circle.