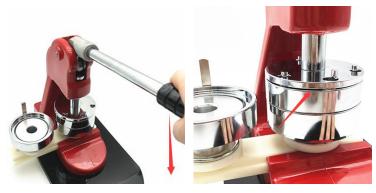

Step 3: press down the handle. Make sure there will be some gap in the upper mold when you press the left mold.

Step 4: sliding mold slide, press down the handle. There must be no gap in the upper mold when press the right mold.