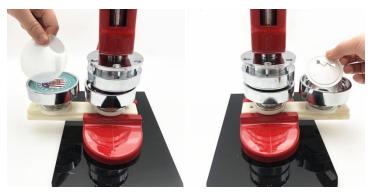

## APPLICATION

Step 1: place metal tin shell in left mold. Then place circular printing paper on metal tin shell. <u>The paper size should be the same size to the plastic film.</u>

Step 2: place plastic film on circular printing paper. Then sliding mold slide, place plastic pin badge on right mold.