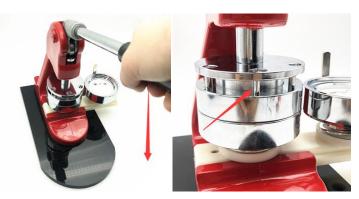

Step 3: press down the handle. Make sure there will be some gap in the upper mold when you press the left mold.

Step 4: sliding mold slide, press down the handle. There must be no gap in the upper mold when press the right mold.