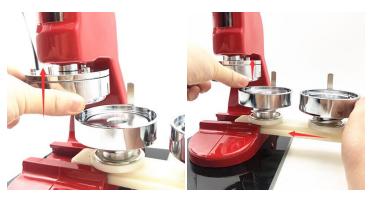

## APPLICATION

Step 1: place metal tin shell in left mold. Then place circular printing paper on metal tin shell. <u>The paper size should be the same size to the plastic film.</u>

Step 2: place plastic film on circular printing paper. Then sliding mold slide, place plastic pin badge on right mold.

Step 3: press down the handle. Make sure there will be some gap in the upper mold when you press the left mold.

Step 4: sliding mold slide, press down the handle. There must be no gap in the upper mold when press the right mold.