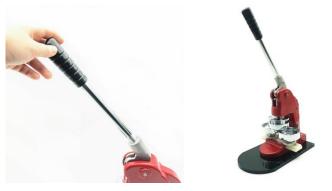

Step 6: screw handle to the body. <u>Press the handle without</u> badge material, make sure the mold is in the correct place.

Tips

When working long hours, maybe there make some waste, pls rub lubricating oil to the mold in red circle.