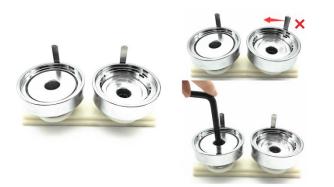

Step 3: set into upper mold. Align the bump with the groove.

Step 4: hold up the upper mold, make sure there is no gap in the upper mold. Then sliding mold slide to the body groove.

Step 5: put two nails in holes to secure the mold.

Step 6: screw handle to the body. <u>Press the handle without</u> badge material, make sure the mold is in the correct place.

Tips

When working long hours, maybe there make some waste, pls rub lubricating oil to the mold in red circle.