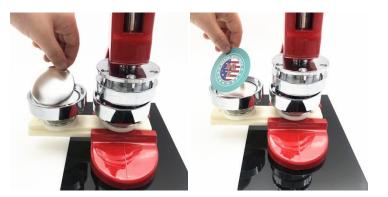

## APPLICATION

Step 1: place metal tin shell in left mold. Then place circular printing paper on metal tin shell. <u>The paper size should be the same size to the plastic film.</u>

Step 2: place plastic film on circular printing paper. Then sliding mold slide, place plastic pin badge on right mold.