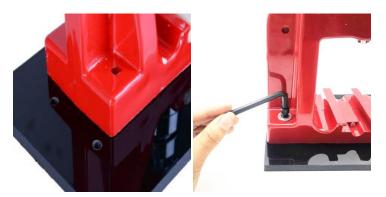

## ASSEMBLY

Step 1: use  $\Phi 6$  Allen key to screw body and base plate with a bolt and a washer.

Step 2: check the mold, make sure two baffles on the middle position. If the baffles is shifting, rotating the mold to the middle position and use  $\phi$ 8 Allen key to fasten it.

Step 3: set into upper mold. Align the bump with the groove.

Step 4: hold up the upper mold, make sure there is no gap in the upper mold. Then sliding mold slide to the body groove.

Step 5: put two nails in holes to secure the mold.

Step 6: screw handle to the body. <u>Press the handle without</u> badge material, make sure the mold is in the correct place.

Tips

When working long hours, maybe there make some waste, pls rub lubricating oil to the mold in red circle.